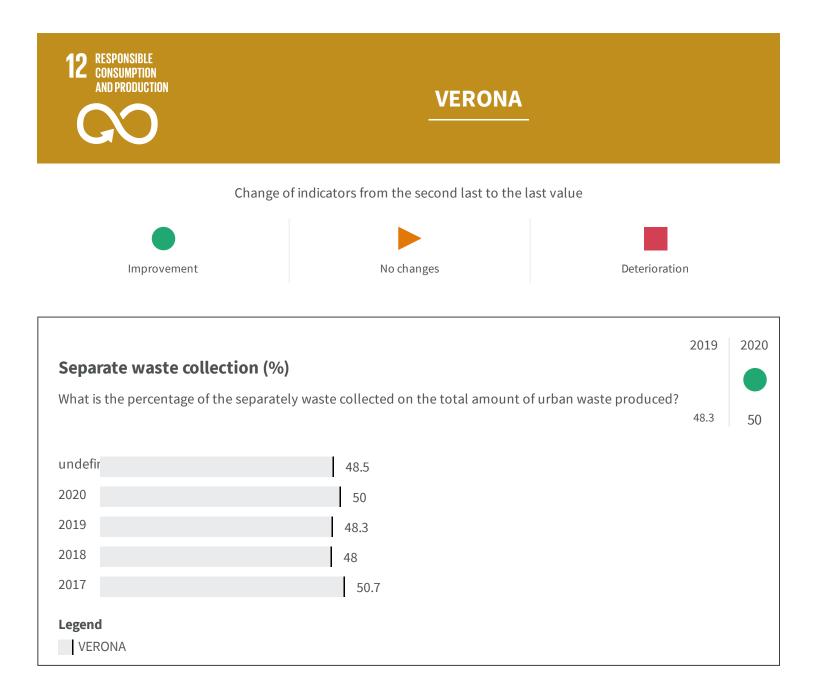

| Urban waste production (Kg)                                           | 2019                               | 2020   |
|-----------------------------------------------------------------------|------------------------------------|--------|
| How many kg of urban waste are produced every year per inhabitant?    | 527.22                             | 504.43 |
| 2020 504.43                                                           |                                    |        |
| 2019 527.22                                                           |                                    |        |
| 2018 526.94                                                           |                                    |        |
| 2017 521.39                                                           |