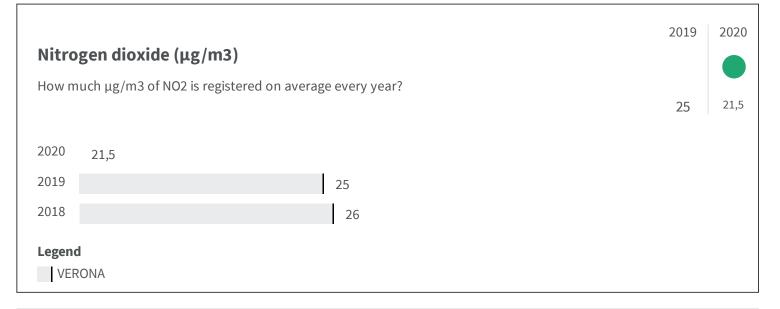

| 2018 | 2019 |
|-------------------------------------|---------------------------------------------------------------------------------------------------|------|------|
| How many expose<br>presented compla | ed citizens for noise pollution are there every 100.000 inhabitants on the basis of the<br>aints? | 25.2 | 19.3 |
| 2019                                | 19.3                                                                                              |      |      |
| 2018<br>2017                        | 25.2                                                                                              |      |      |
| Legend<br>VERONA                    |                                                                                                   |      |      |



| <b>Road surface for pedestrians (m2)</b><br>How many square meters of road surface per in | nhabitant are designed for pedestrians?  | 0.171 | 2019 |
|-------------------------------------------------------------------------------------------|------------------------------------------|-------|------|
| 2019   2018   2017   2016   2015                                                          | 0.17<br>0.171<br>0.171<br>0.171<br>0.170 |       |      |
| Legend<br>VERONA                                                                          |                                          |       |      |

|                                                                                                     | 2017      |
|------------------------------------------------------------------------