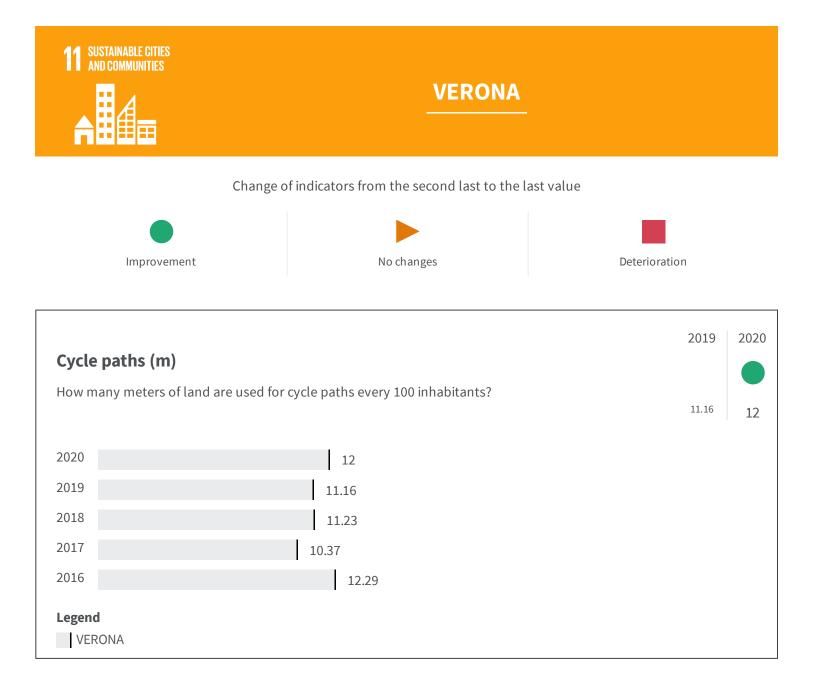

| Noise pollutio                      | on (Number)                                                                                       | 2018 | 2019 |
|-------------------------------------|---------------------------------------------------------------------------------------------------|------|------|
| How many expose<br>presented compla | ed citizens for noise pollution are there every 100.000 inhabitants on the basis of the<br>aints? | 25.2 | 19.3 |
| 2019                                | 19.3                                                                                              |      |      |
| 2018<br>2017                        | 25.2                                                                                              |      |      |
| Legend<br>VERONA