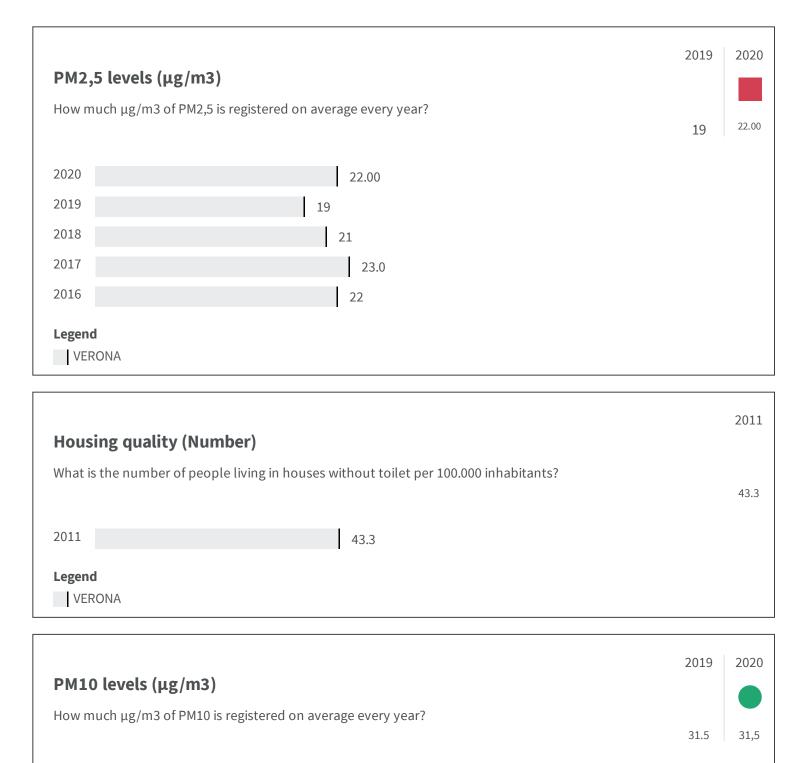

| Noise pollutio                      | on (Number)                                                                                       | 2018 | 2019 |
|-------------------------------------|---------------------------------------------------------------------------------------------------|------|------|
| How many expose<br>presented compla | ed citizens for noise pollution are there every 100.000 inhabitants on the basis of the<br>aints? | 25.2 | 19.3 |
| 2019                                | 19.3                                                                                              |      |      |
| 2018<br>2017                        | 25.2                                                                                              |      |      |
| Legend<br>VERONA