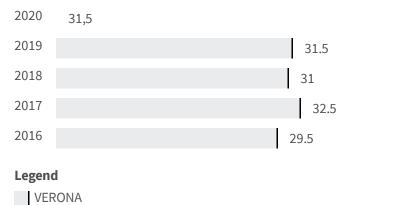

| Noise pollutio                      | on (Number)                                                                                       | 2018 | 2019 |
|-------------------------------------|---------------------------------------------------------------------------------------------------|------|------|
| How many expose<br>presented compla | ed citizens for noise pollution are there every 100.000 inhabitants on the basis of the<br>aints? | 25.2 | 19.3 |
| 2019                                | 19.3                                                                                              |      |      |
| 2018<br>2017                        | 25.2                                                                                              |      |      |
| Legend<br>VERONA