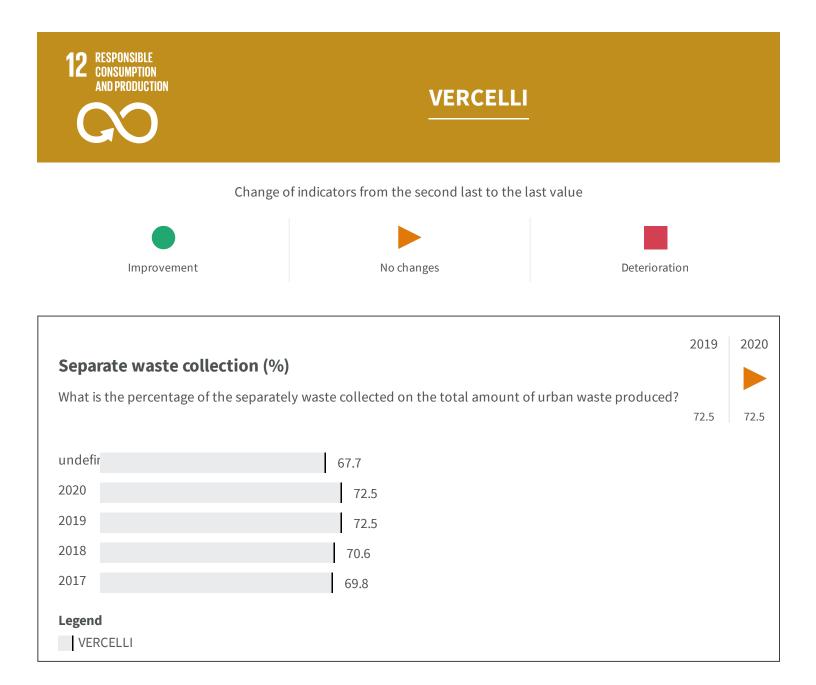

| Urban waste production (Kg)   How many kg of urban waste are produced every year per inhabitant?   2020   2020   2010   2019   2018   2017   2016   504.81   Legend   VERCELLI     2018   2018   2018   0   2019   100                                                                                                                                                                                                                                                                                                                                                                                                                           |                                                                                          |                                                                    | 2019   |