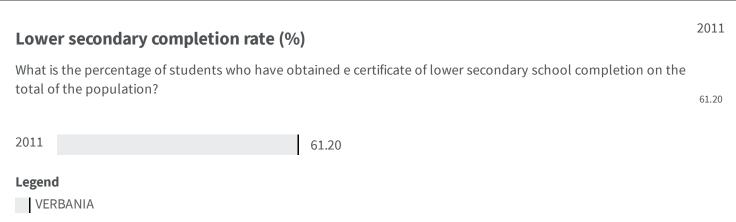

ool have obtained in literacy skills? 2014 212.30 Legend VERBANIA

| Numerical skill of students (Score)                                                                          | 2014   |
|--------------------------------------------------------------------------------------------------------------|--------|
| What is the score the students of the second grade upper secondary school have obtained in numerical skills? | 203.36 |
| 2014 203.36                                                                                                  |        |
| Legend VERBANIA                                                                                              |        |
|                                                                                                              |        |



## Early childhood educational facilities (%) What is the percentage of the population 0-16 who is registered at a day-care facility, baby-parking, pre-school, first grade or a regular course of study on the total of the population 0-16? 86.78 Legend VERBANIA