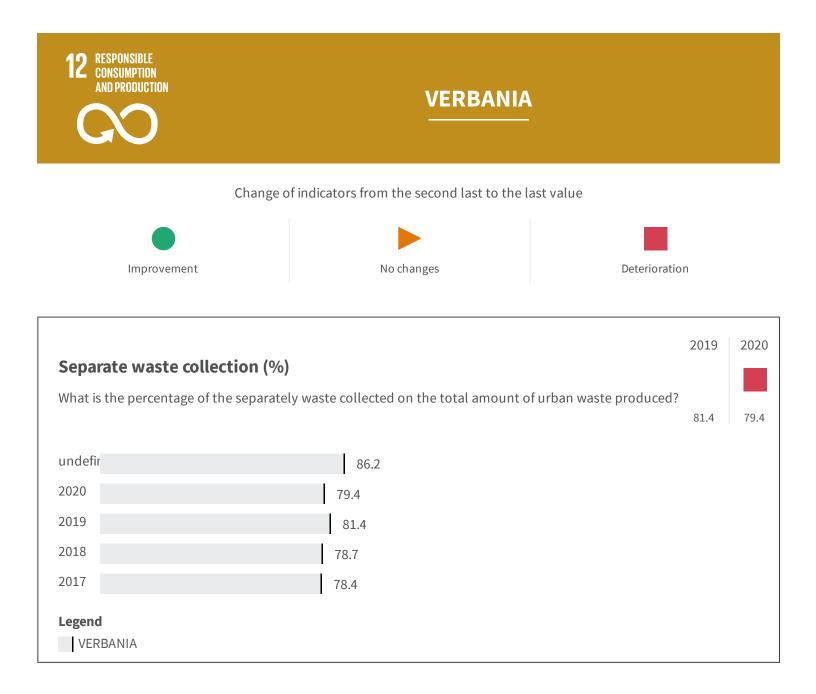

| <b>Urban waste production (Kg)</b><br>How many kg of urban waste are produced every year per inhabitant? |                    | 2019   | 2020   |
|----------------------------------------------------------------------------------------------------------|--------------------|--------|--------|
|                                                                                                          |                    | 731.48 | 609.30 |
|                                                                                                          |                    |        |        |
| 2020                                                                                                     | 609.30             |        |        |
| 2019