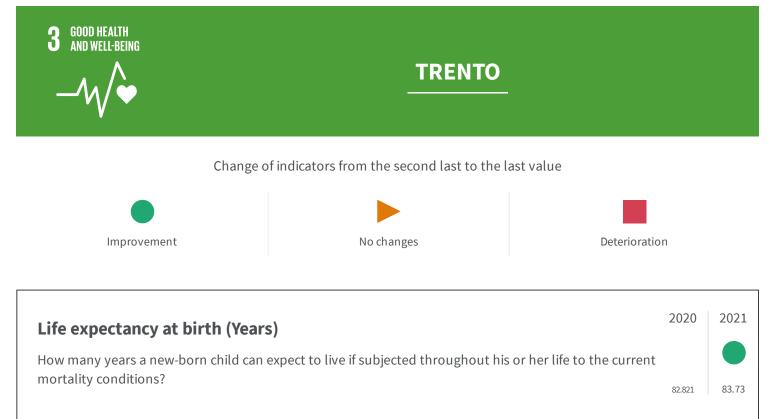

| 2021             | 83.73  |
|------------------|--------|
| 2020             | 82.821 |
| 2019             | 84.316 |
| 2018             | 84.157 |
| 2017             | 83.94  |
| Legend<br>TRENTO |        |