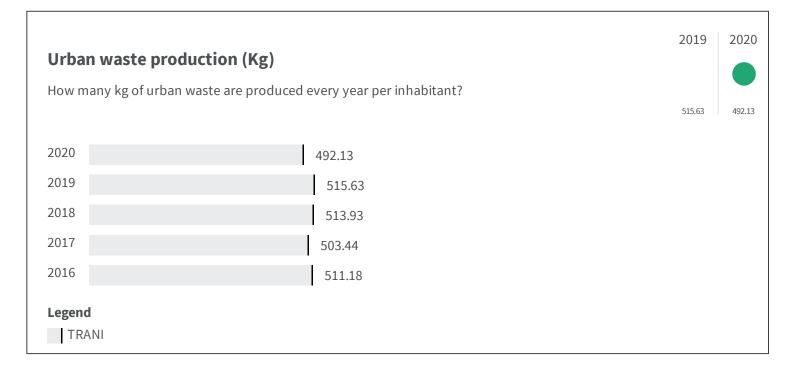

## **TRANI**

Change of indicators from the second last to the last value



Separate waste collection (%)

What is the percentage of the separately waste collected on the total amount of urban waste produced?

20.4

Legend

TRANI



## **Residential waste collection (%)**

What is the percentage of the population served by the residential waste collection on the total of the population?

There are no data available yet!

**Ecological areas / Recycling points (m2)** 

How many square meters per 100.000 inhabitants are designed for ecological islands?

17.79

2015

2015

17.79

Legend

TRANI

## **ECOLABEL licences (%)**

What is the percentage of companies marked by an Ecolabel licence on the total of the companies?

There are no data available yet!