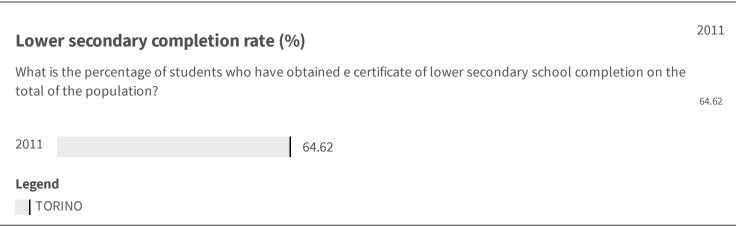

chool have obtained in literacy skills? 2014 180.63 Legend TORINO

| Numerical skill of students (Score)                                                                          | 2014   |
|--------------------------------------------------------------------------------------------------------------|--------|
| What is the score the students of the second grade upper secondary school have obtained in numerical skills? | 188.63 |
| 2014 188.63                                                                                                  |        |
| Legend TORINO                                                                                                |        |
|                                                                                                              |        |



## Early childhood educational facilities (%) What is the percentage of the population 0-16 who is registered at a day-care facility, baby-parking, pre-school, first grade or a regular course of study on the total of the population 0-16? 83.34 Legend TORINO