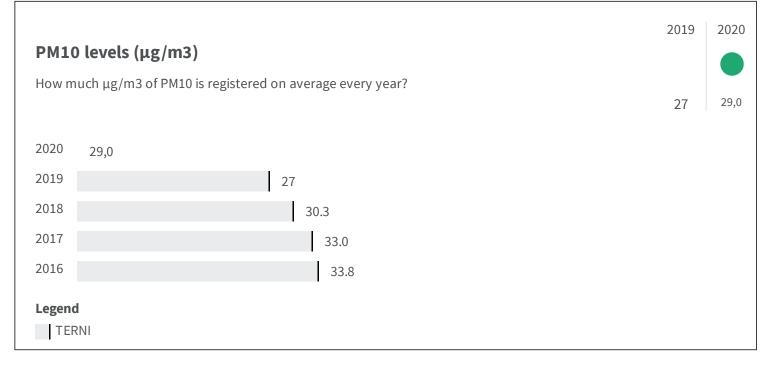

|      | 2011  |
| Housing quality (Number)                                                              |      |       |
| What is the number of people living in houses without toilet per 100.000 inhabitants? |      | 12.0  |
|                                                                                       |      | 43.8  |
| 2011 43.8                                                                             |      |       |
| Legend                                                                                |      |       |
| TERNI                                                                                 |      |       |
|                                                                                       |      |       |



| Noise pollution (Numbe                              | r)                                                                      | 2018 | 2019 |
|-----------------------------------------------------|-------------------------------------------------------------------------|------|------|
| How many exposed citizens for presented complaints? | noise pollution are there every 100.000 inhabitants on the basis of the | 8.1  | 8.2  |
| 2019                                                | 8.2                                                                     |      |      |
| 2018                                                | 8.1                                                                     |      |      |
| 2017                                                | 12.6