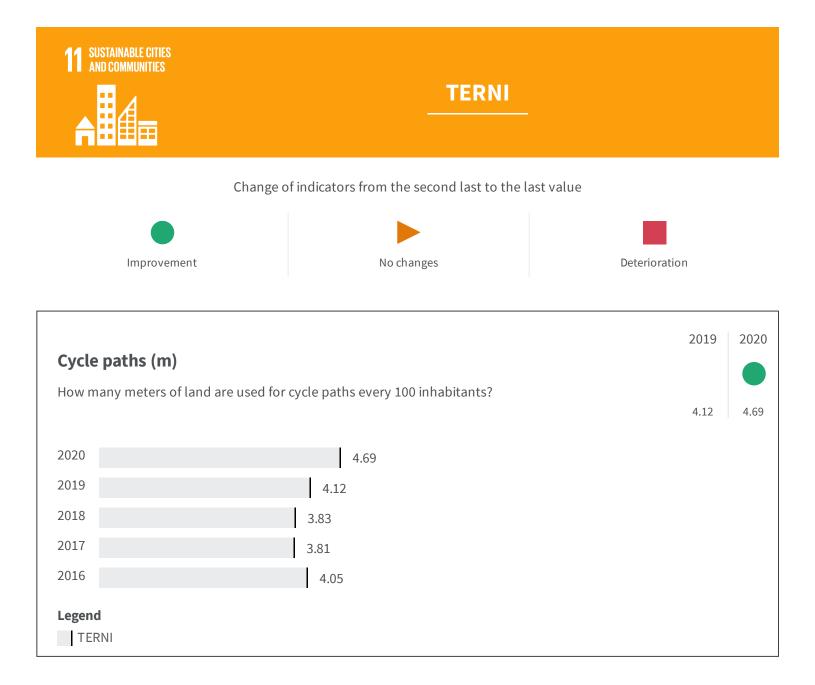

|                                                                                       | 2019 | 2020  |
|---------------------------------------------------------------------------------------|------|-------|
| PM2,5 levels (μg/m3)                                                                  |      |       |
| How much $\mu$ g/m3 of PM2,5 is registered on average every year?                     | 17.0 | 20.00 |
|                                                                                       | 17.3 | 20.00 |
| 2020 20.00                                                                            |      |       |
| 2019 17.3                                                                             |      |       |
| 2018 21.3