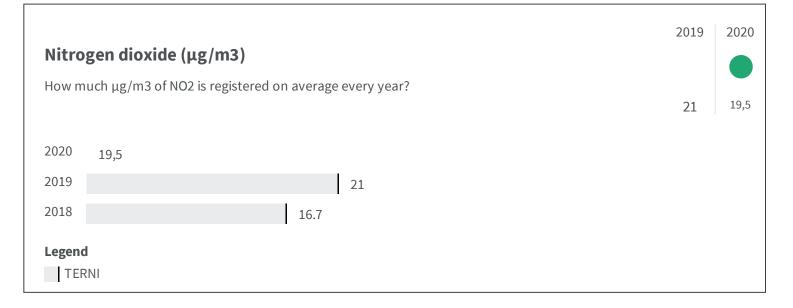

---------------------------------------------------------------|------|------|
| How many exposed citizens for presented complaints? | noise pollution are there every 100.000 inhabitants on the basis of the | 8.1  | 8.2  |
| 2019                                                | 8.2                                                                     |      |      |
| 2018                                                | 8.1                                                                     |      |      |
| 2017                                                | 12.6                                                                    |      |      |
| Legend<br>TERNI                                     |                                                                         |      |      |



| Road surface for pedestrians (m2)          |                                          | 2018 | 2019  |
|--------------------------------------------|------------------------------------------|------|-------|
| How many square meters of road surface per | inhabitant are designed for pedestrians? | 0.87 | 0.875 |
| 2019<br>2018<br>2017<br>2016               | 0.875<br>0.87<br>0.867<br>0.866          |      |       |
| 2015<br>Legend<br>TERNI                    | 0.863                                    |      |       |

| Deaths and missings caused by disas           | sters (Number)                                         | 2017 |
|-----------------------------------------------|--------------------------------------------------------|------|
| How many are the deaths, missings or peopl