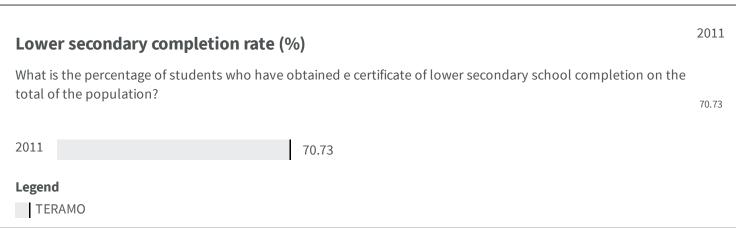

chool have obtained in literacy skills? 2014 190.81 Legend TERAMO

| Numerical skill of students (Score)                                                                          | 2014   |
|--------------------------------------------------------------------------------------------------------------|--------|
| What is the score the students of the second grade upper secondary school have obtained in numerical skills? | 181.06 |
| 2014 181.06                                                                                                  |        |
| Legend TERAMO                                                                                                |        |
|                                                                                                              |        |



## Early childhood educational facilities (%) What is the percentage of the population 0-16 who is registered at a day-care facility, baby-parking, pre-school, first grade or a regular course of study on the total of the population 0-16? 86.88 Legend TERAMO