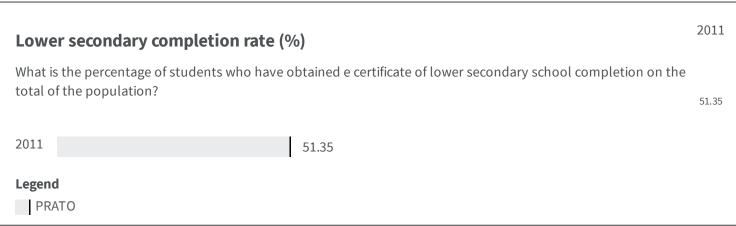

o are looked after in day-care facilities?

22.47

Legend
PRATO



| Numerical skill of students (Score)                                                                          | 2014   |
|--------------------------------------------------------------------------------------------------------------|--------|
| What is the score the students of the second grade upper secondary school have obtained in numerical skills? | 201.47 |
| 2014 201.47                                                                                                  |        |
| Legend PRATO                                                                                                 |        |
|                                                                                                              | 2011   |



## Early childhood educational facilities (%) What is the percentage of the population 0-16 who is registered at a day-care facility, baby-parking, pre-school, first grade or a regular course of study on the total of the population 0-16? 83.19 Legend PRATO