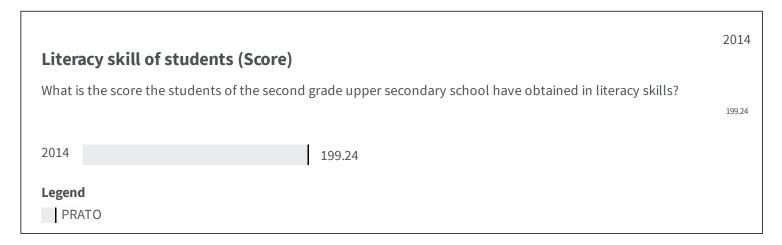

## **PRATO**

Change of indicators from the second last to the last value



Under 3 year olds in early childhood education and care services (%)

What is the percentage of children under 3 years who are looked after in day-care facilities?

22.47

Legend
PRATO



| Numerical skill of students (Score)                                                                          | 2014   |
|--------------------------------------------------------------------------------------------------------------|--------|
| What is the score the students of the second grade upper secondary school have obtained in numerical skills? | 201.47 |
| 2014 201.47                                                                                                  |        |
| Legend PRATO                                                                                                 |        |
|                                                                                                              | 2011   |



## Early childhood educational facilities (%) What is the perce