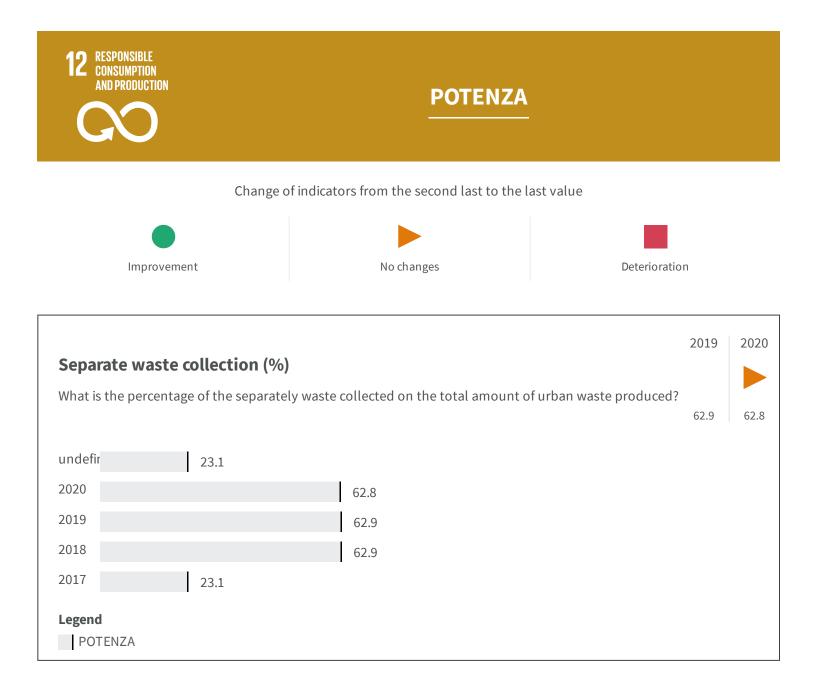

|                                                                                                         | 2019   | 2020   |
|---------------------------------------------------------------------------------------------------------|--------|--------|
| Urban waste production (Kg)                                                                             |        |        |
| How many kg of urban waste are produced every year per inhabitant?                                      |        |        |
|                                                                                                         | 386.02 | 395.27 |
| 2020 395.27                                                                                             |        |        |
| 2019 386.02