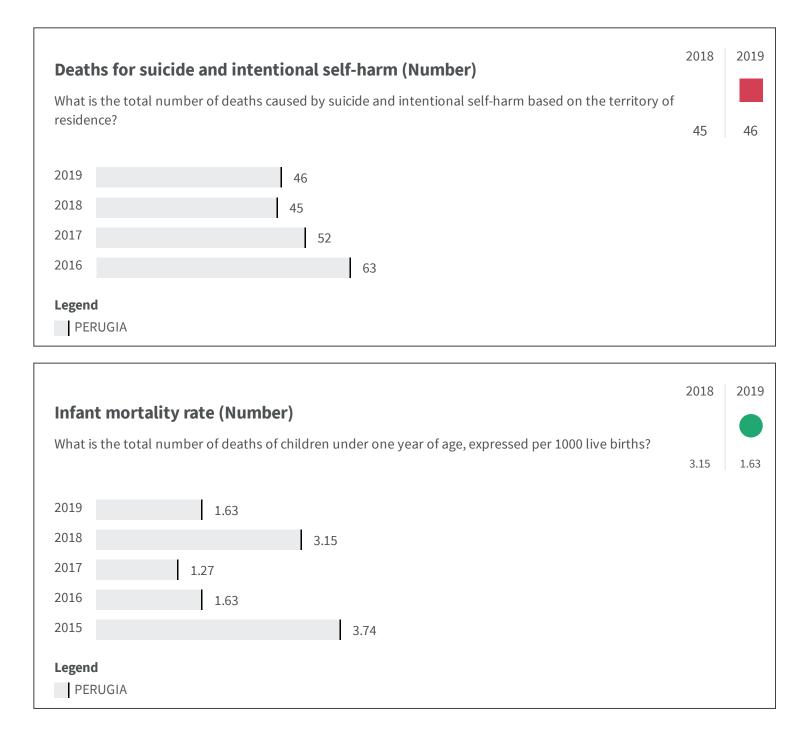

| Life expectancy at 65 years (Years                                                                                                 | )      | 2020 | 2021 |  |  |
|------------------------------------------------------------------------------------------------------------------------------------|--------|------|------|--|--|
| How many years a person aged 65 can expect to live if subjected throughout his or her life to the current<br>mortality conditions? |        |      |      |  |  |
|                                                                                                                                    |        | 21.3 | 20.8 |  |  |
| 2021                                                                                                                               | 20.8   |      |      |  |  |
| 2020                                                                                                                               | 21.3   |      |      |  |  |
| 2019                                                                                                                               | 22     |      |      |  |  |
| 2018                                                                                                                               | 21.6   |      |      |  |  |
| 2017                                                                                                                               | 21.146 |      |      |  |  |
| Legend                                                                                                                             |        |      |      |  |  |
| PERUGIA                                                                                                                            |        |      |      |  |  |
|                                                                                                                                    |        |      |      |  |  |
|                                                                                                                                    |        | 2017 | 2019 |  |  |
| Deaths and injuries in road accidents (Number)                                                                                     |        |      |      |  |  |
| How many deaths or injuries in road accidents occurred per 1000 inhabitants?                                                       |        | 3.9  | 3.9  |  |  |
|                                                                                                                                    |        | 5.5  | 5.5  |  |  |
| 2019                                                                                                                               | 3.9    |      |      |  |  |
| 2017                                                                                                                               | 3.9    |      |      |  |  |
| 2016                                                                                                                               | 4.0    |      |      |  |  |
| Legend                                                                                                                             |        |      |      |  |  |