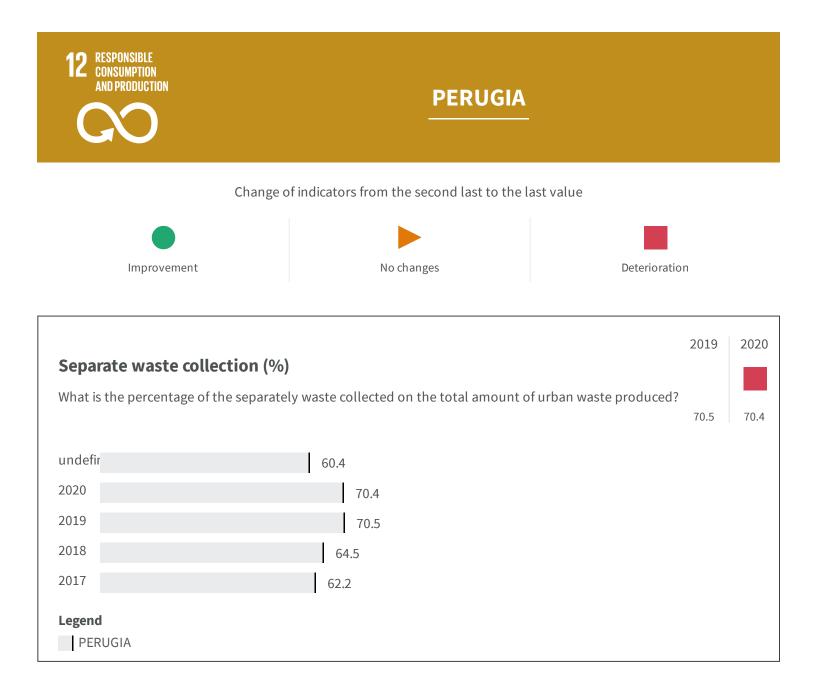

| Urban waste production (Kg)                                                                                                                        | 2019   | 2020   |
|----------------------------------------------------------------------------------------------------------------------------------------------------|--------|--------|
| How many kg of urban waste are produced every year per inhabitant?                                                                                 | 577.85 | 542.52 |
| 2020 542.52                                                                                                                                        |        |        |
| 2019 577.85                                                                                                                                        |        |        |
| 2018 585.03                                                                                                                                        |        |        |
| 2017 579.94                                                                                                                                        |        |        |
| 2016 576.41                                                                                                                                        |        |        |
| Legend<br>PERUGIA                                                                                                                                  |        |        |
|                                                                                                                                                    |        |        |
| <b>Residential waste collection (%)</b><br>What is the percentage of the population served by the residential waste collection on the total of the | 2018   | 2019   |
| population?                                                                                                                                        | 100    | 100    |
| 2019 100                                                                                                                                           |        |        |
| 2018 100                                                                                                                                           |        |        |
| 2017 77                                                                                                                                            |        |        |
| 2016 81                                                                                                                                            |        |        |
| Legend<br>PERUGIA                                                                                                                                  |        |        |
| <br>                                                                                                                                               |        |        |
| Ecological areas / Recycling points (m2)                                                                                                           |        | 2015   |
| How many square meters per 100.000 inhabitants are designed for ecological islands?                                                                |        | 70.52  |
| 2015 70.52                                                                                                                                         |        |        |
| Legend                                                                                                                                             |        |        |