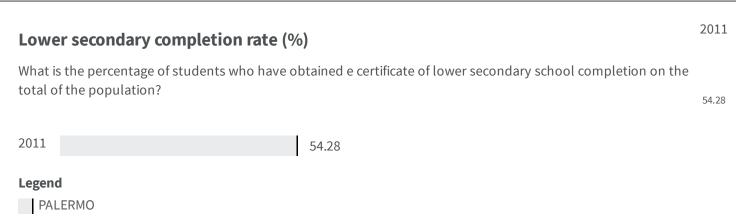

school have obtained in literacy skills? 2014 2014 Legend PALERMO

| Numerical skill of students (Score)                                                                          | 2014   |
|--------------------------------------------------------------------------------------------------------------|--------|
| What is the score the students of the second grade upper secondary school have obtained in numerical skills? | 174.31 |
| 2014 174.31                                                                                                  |        |
| Legend PALERMO                                                                                               |        |
|                                                                                                              |        |



## Early childhood educational facilities (%) What is the percentage of the population 0-16 who is registered at a day-care facility, baby-parking, pre-school, first grade or a regular course of study on the total of the population 0-16? 81.23 Legend PALERMO