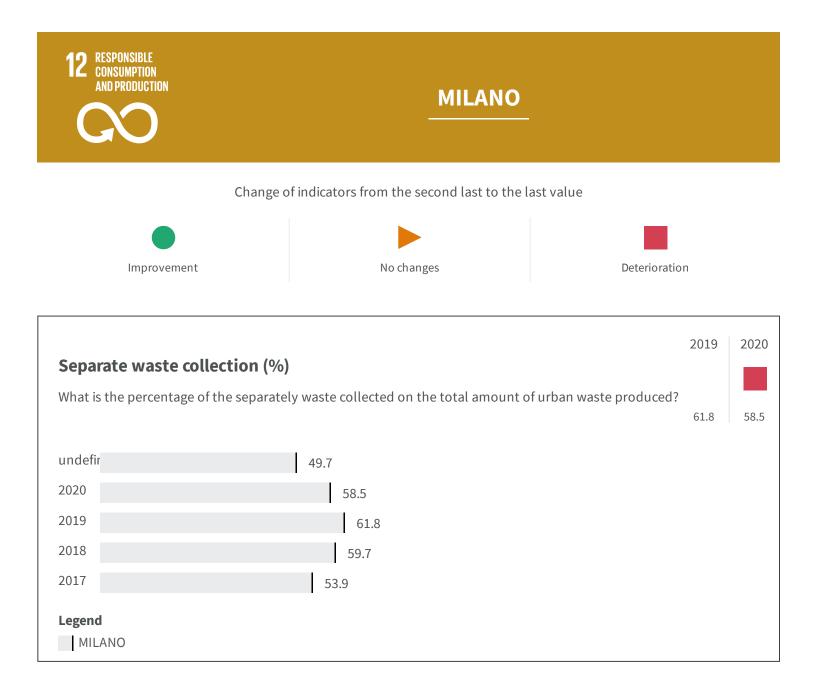

|                                                                                              | 2019    | 2020   |
|----------------------------------------------------------------------------------------------|---------|--------|
| Urban waste production (Kg)                                                                  |         |        |
| How many kg of urban waste are produced every year per inhabitant?                           |         |        |
|                                                                                              | 504.96  | 437.58 |
| 2020 437.58                                                                                  |         |        |
| 2019 504.96                                                                                  |         |        |
| 2018 498.55                                                                                  |         |        |
| 2017 492.44                                                                                  |         |        |
| 2016 500.23                                                                                  |         |        |
| Legend                                                                                       |         |        |
| MILANO                                                                                       |         |        |
|                                                                                              |         |        |
| Decidential waste collection (0/)                                                            | 2018    | 2019   |
| Residential waste collection (%)                                                             |         |        |
| What is the percentage of the population served by the residential waste collect population? |         |        |
|                                                                                              | 99.1    | 98.8   |
| 2019 98.8                                                                                    |         |        |
| 2018 99.1                                                                                    |         |        |
| 2017 99                                                                                      |         |        |
| 2016 100                                                                                     |         |        |
| Legend                                                                                       |         |        |
| MILANO                                                                                       |         |        |
|                                                                                              |         |        |
|                                                                                              |         | 2015   |
| Ecological areas / Recycling points (m2)                                                     |         |        |
| How many square meters per 100.000 inhabitants are designed for ecological is                | slands? |        |
|                                                                                              |         | 7.45   |
| 2015 7.45                                                                                    |         |        |
|                                                                                              |         |        |