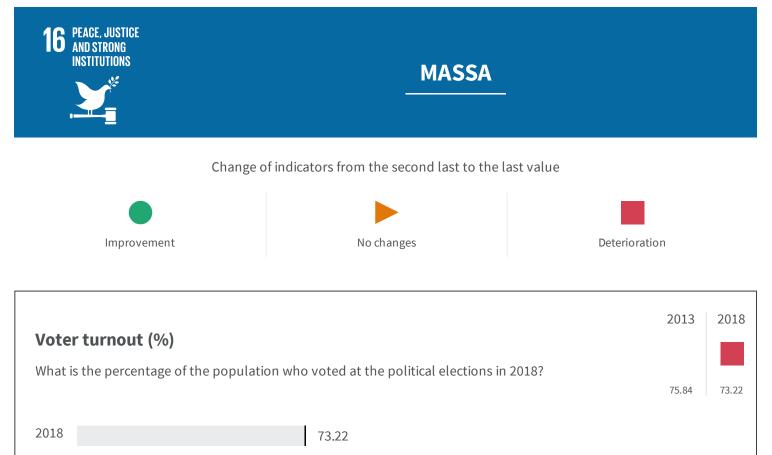

| 2013            | 75.84 |  |
|-----------------|-------|--|
|                 |       |  |
| Legend<br>MASSA |       |  |
| MASSA           |       |  |
|                 |       |  |

| Efficiency of the courts (Days)                                                                                                         |        |        | 2021 |  |
|-----------------------------------------------------------------------------------------------------------------------------------------|--------|--------|------|--|
| <b>Efficiency of the courts (Days)</b><br>What is the average duration in number of days of the defined civil proceedings in that year? |        |        |      |  |
|                                                                                                                                         |        | 850.00 | 672  |  |
| 2021                                                                                                                                    | 672    |        |      |  |
| 2020                                                                                                                                    | 850.00 |        |      |  |
| 2019                                                                                                                                    | 685.00 |        |      |  |
| 2018                                                                                                                                    | 816.00 |        |      |  |
| 2017                                                                                                                                    | 810.00 |        |      |  |
| Legend                                                                                                                                  |        |        |      |  |
| MASSA                                                                                                                                   |        |        |      |  |