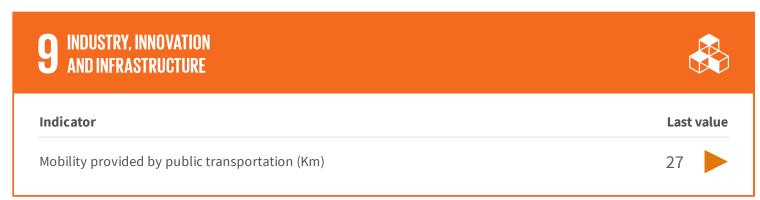

inhabitants (kW)              | 0.87       |
| Photovoltaic solar panels per km2 (installed power in kW) (kW)        | 147.31     |
| Photovoltaic solar panels per inhabitant (installed power in kW) (kW) | 0.19       |

## DECENT WORK AND ECONOMIC GROWTH



| Indicator                                                         | Last v    | value |
|-------------------------------------------------------------------|-----------|-------|
|                                                                   |           | ratue |
| Taxable income (€)                                                | 23,493.04 |       |
| Youth not in employment, education or training (NEET) (%)         | 17,9      |       |
| Early school leavers from the educational and training system (%) | 16.60     |       |





# 11 SUSTAINABLE CITIES AND COMMUNITIES



| Indicator                                        | Last valu |
|--------------------------------------------------|-----------|
| Cycle paths (m)                                  | 28.46     |
| PM2,5 levels (μg/m3)                             | 20.00     |
| Housing quality (Number)                         | 40.8      |
| PM10 levels (μg/m3)                              | 30,3      |
| Noise pollution (Number)                         | 6.1       |
| Nitrogen dioxide (μg/m3)                         | 24,0      |
| Road surface for pedestrians (m2)                | 0.272     |
| Deaths and missings caused by disasters (Number) | 0         |
| Flood risk (%)                                   | 13.8      |

| CO         |
|------------|
| Last