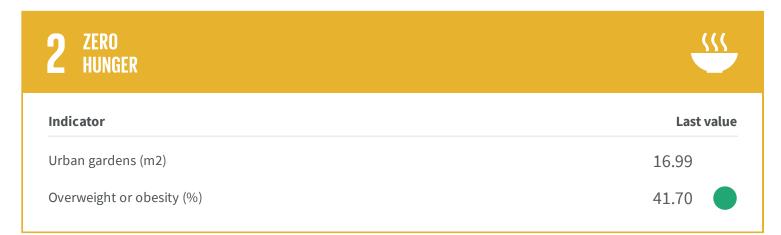

## 3 GOOD HEALTH AND WELL-BEING

| Last   | valu |
|--------|------|
| 82.336 |      |
| 20.2   |      |
| 5.9    |      |
| 25     |      |
| 2.76   |      |
|        | 2.10 |

| 4 QUALITY EDUCATION                                                  |            |
|----------------------------------------------------------------------|------------|
| Indicator                                                            | Last value |
| Under 3 year olds in early childhood education and care services (%) | 38.95      |
| Literacy skill of students (Score)                                   | 200.76     |
| Numerical skill of students (Score)                                  | 201.57     |
| Lower secondary completion rate (%)                                  | 70.83      |
| Early childhood educational facilities (%)                           | 84.73      |
| Schools provided of ramps (%)                                        | 50.30      |