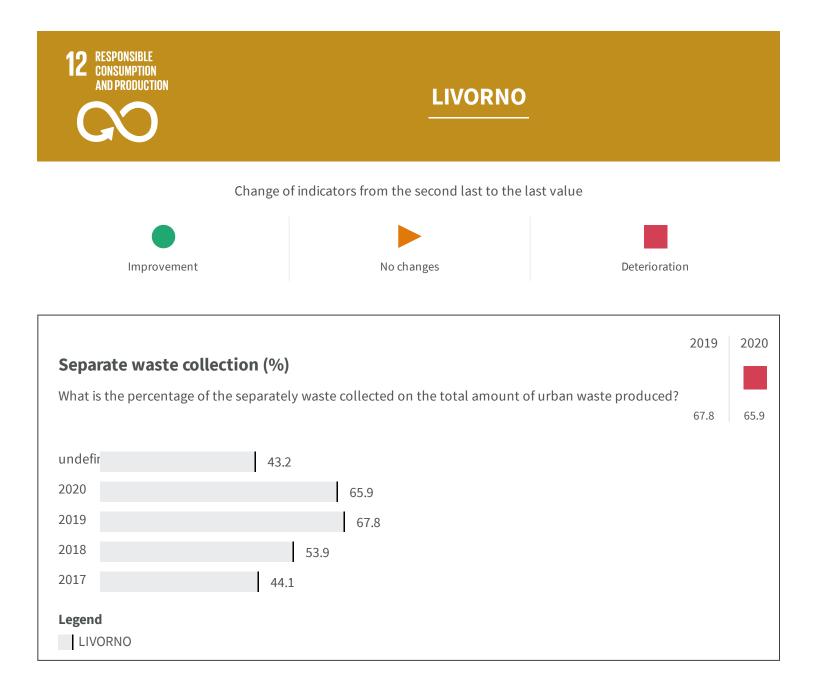

| Urban waste production (Kg)                                                                                                                                    |        | 2019   | 2020   |
|----------------------------------------------------------------------------------------------------------------------------------------------------------------|--------|--------|--------|
| How many kg of urban waste are produced every year per inhabitant?                                                                                             |        |        |        |
|                                                                                                                                                                |        | 519.84 | 515.90 |
| 2020