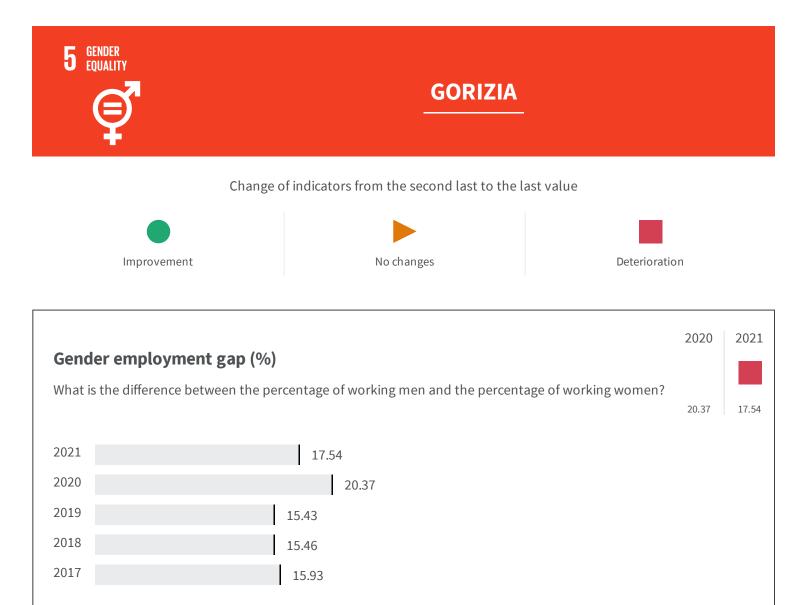

## Legend

GORIZIA

| Educational level of women (%)               |                               | 2011  |
|----------------------------------------------|-------------------------------|-------|
| What is the percentage of women graduates or | n the total of the graduates? | 36.62 |
| 2011                                         | 36.62                         |       |
| <b>Legend</b><br>GORIZIA                     |                               |       |

| Women enrolled in the university (          | %)                                       | 2017  |
|---------------------------------------------|------------------------------------------|-------|
| What is the percentage of women enrolled in | university on the total of the students? | 53.01 |
| 2017