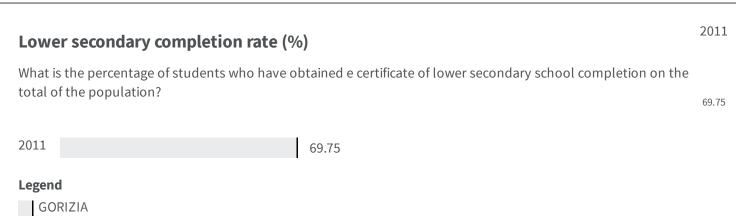

ry school have obtained in literacy skills? 200.68 Legend GORIZIA

| Numerical skill of students (Score)                                                                          | 2014   |
|--------------------------------------------------------------------------------------------------------------|--------|
| What is the score the students of the second grade upper secondary school have obtained in numerical skills? | 205.72 |
| 2014 205.72                                                                                                  |        |
| Legend GORIZIA                                                                                               |        |
|                                                                                                              |        |



## Early childhood educational facilities (%) What is the percentage of the population 0-16 who is registered at a day-care facility, baby-parking, pre-school, first grade or a regular course of study on the total of the population 0-16? 86.02 Legend GORIZIA