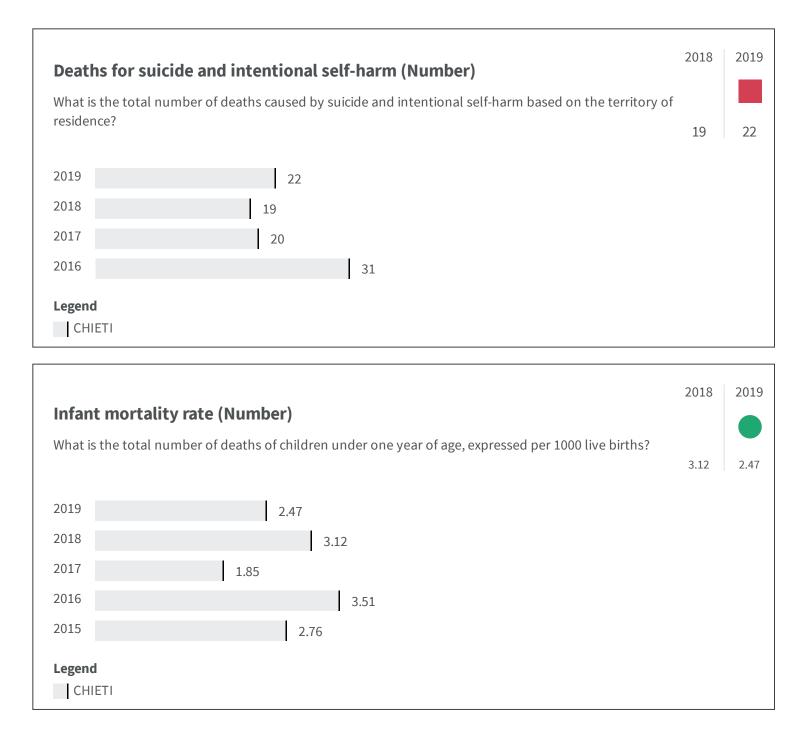

|                                                                   | 2017 | 2019 |
| <b>Deaths and injuries in road accidents (Number)</b><br>How many deaths or injuries in road accidents occurred per 1000 inhabitants? |                                                                   |      |      |
|                                                                                                                                       |                                                                   | 3.9  | 3.6  |

| 2019             | 3.6 |
|------------------|-----|
| 2017             | 3.9 |
| 2016             | 4.6 |
| Legend<br>CHIETI |     |
| CHIETI           |     |