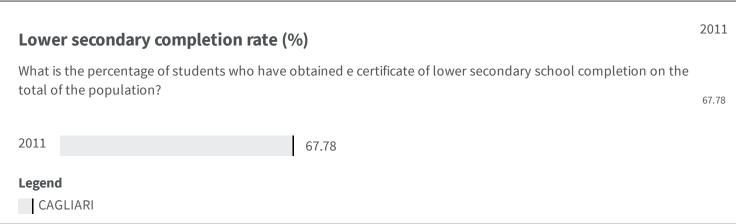

Change of indicators from the second last to the last value







| Numerical skill of students (Score)                                                                          | 2014   |
|--------------------------------------------------------------------------------------------------------------|--------|
| What is the score the students of the second grade upper secondary school have obtained in numerical skills? | 182.78 |
| 2014 182.78                                                                                                  |        |
| Legend  CAGLIARI                                                                                             |        |
|                                                                                                              |        |



## Early childhood educational facilities (%) What is the percentage of the population 0-16 who is registered at a day-care facility, baby-parking, pre-school, first grade or a regular course of study on the total of the population 0-16? 87.21 Legend CAGLIARI