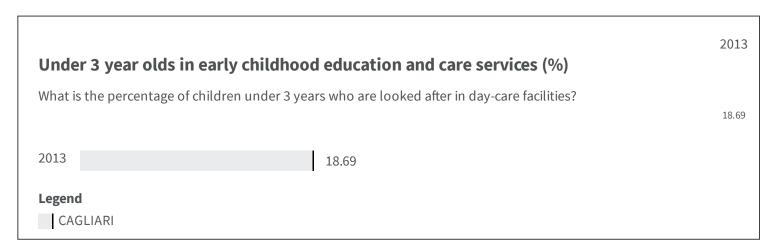

## **CAGLIARI**

Change of indicators from the second last to the last value







| Numerical skill of students (Score)                                                                          | 2014   |
|--------------------------------------------------------------------------------------------------------------|--------|
| What is the score the students of the second grade upper secondary school have obtained in numerical skills? | 182.78 |
| 2014 182.78                                                                                                  |        |
| Legend  CAGLIARI                                                                                             |        |
|                                                                                                              |        |



## Early childhood educational facilities (%) What is the per