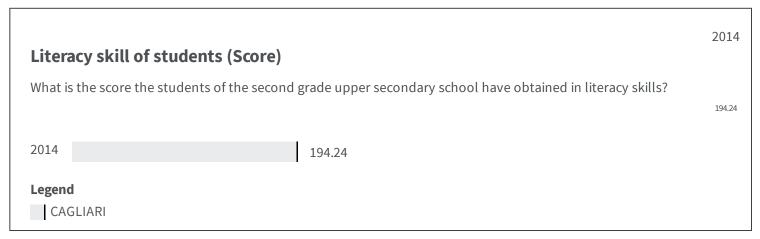

## **CAGLIARI**

Change of indicators from the second last to the last value







| Numerical skill of students (Score)                                                                          | 2014   |
|--------------------------------------------------------------------------------------------------------------|--------|
| What is the score the students of the second grade upper secondary school have obtained in numerical skills? | 182.78 |
| 2014 182.78                                                                                                  |        |
| Legend  CAGLIARI                                                                                             |        |
|                                                                                                              |        |



## Early childhood educational facilities (%) What is the perce