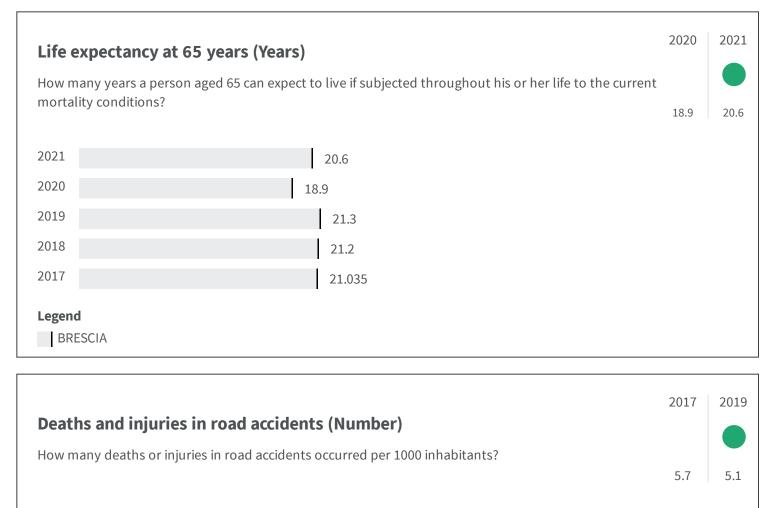

| 2019           |      | 5.1 |    |
|----------------|------|-----|----|
| 2017           |      | 5.  | .7 |
| 2016           |      | 5.  | .7 |
| Legend<br>BRES | SCIA |     |    |

| Deaths for suicide and intentional self-harm (Number)                                                               | 2018 | 2019 |
|---------------------------------------------------------------------------------------------------------------------|------|------|
| What is the total number of deaths caused by suicide and intentional self-harm based on the territory of residence? |      | 69   |
| 2019 69                                                                                                             |      |      |
| 2018 63                                                                                                             |      |      |
| 2017 80                                                                                                             |      |      |
| 2016 94                                                                                                             |      |      |
| Legend   BRESCIA                                                                                                    |      |      |
|                                                                                                                     |      |      |
| Infant mortality rate (Number)                                                                                      | 2018 | 2019 |
|                                                                                                                     |      |      |
| What is the total number of deaths of children under one year of age, expressed per 1000 live births?               | 2.00 | 2.62 |
| what is the total number of deaths of children under one year of age, expressed per 1000 live births?               | 3.06 | 3.63 |
| 2019 3.63                                                                                                           | 3.06 | 3.63 |
|                                                                                                                     | 3.06 | 3.63 |
| 2019 3.63                                                                                                           | 3.06 | 3.63 |
| 2019 3.63<br>2018 3.06                                                                                              | 3.06 | 3.63 |
| 2019 3.63   2018 3.06   2017 2.07                                                                                   | 3.06 | 3.63 |