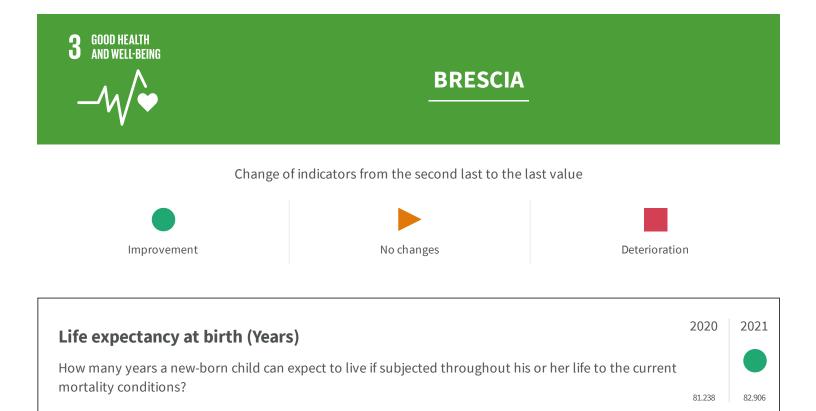

| 2021              | 82.906 |
|-------------------|--------|
| 2020              | 81.238 |
| 2019              | 83.669 |
| 2018              | 83.523 |
| 2017              | 83.45  |
| Legend<br>BRESCIA |        |