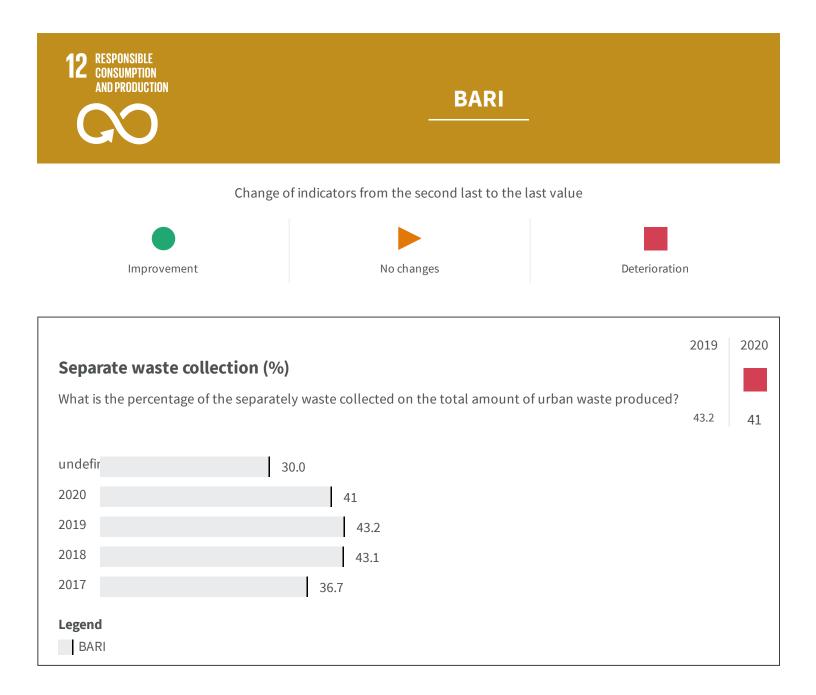

| Urban waste production (Kg)                                        |        | 2019   | 2020   |
|--------------------------------------------------------------------|--------|--------|--------|
| How many kg of urban waste are produced every year per inhabitant? |        | 599.45 | 574.00 |
| 2020                                                               | 574.00 |        |        |
| 2019                                                               | 599.45 |        |        |
| 2018                                                               | 623.28 |        |        |
| 2017                                                               | 621.91 |        |        |
| 2016                                                               | 602.49 |        |        |
| <b>Legend</b