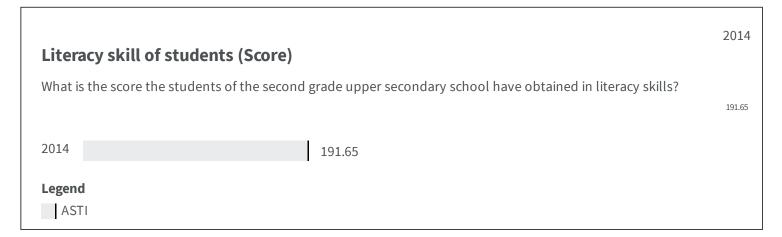

Change of indicators from the second last to the last value



Under 3 year olds in early childhood education and care services (%)

What is the percentage of children under 3 years who are looked after in day-care facilities?

15.62

Legend
ASTI



| Numerical skill of students (Score)                                                                          | 2014   |
|--------------------------------------------------------------------------------------------------------------|--------|
| What is the score the students of the second grade upper secondary school have obtained in numerical skills? | 198.09 |
| 2014 198.09                                                                                                  |        |
| Legend ASTI                                                                                                  |        |
|                                                                                                              | 2011   |



## Early childhood educational facilities (%) What is the perce