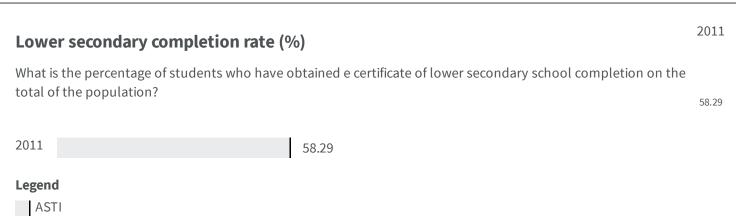

ho are looked after in day-care facilities?

15.62

Legend
ASTI



| Numerical skill of students (Score)                                                                          | 2014   |
|--------------------------------------------------------------------------------------------------------------|--------|
| What is the score the students of the second grade upper secondary school have obtained in numerical skills? | 198.09 |
| 2014 198.09                                                                                                  |        |
| Legend ASTI                                                                                                  |        |
|                                                                                                              | 2011   |



## Early childhood educational facilities (%) What is the percentage of the population 0-16 who is registered at a day-care facility, baby-parking, pre-school, first grade or a regular course of study on the total of the population 0-16? 2011 85.40 Legend ASTI