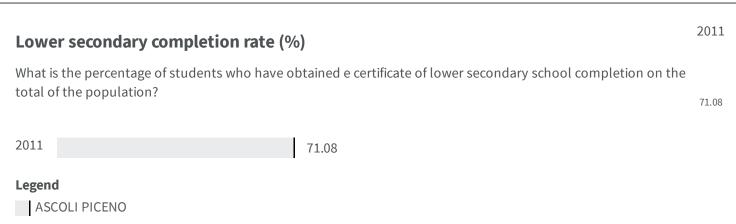

ave obtained in literacy skills? 2014 192.49 Legend ASCOLI PICENO

| Numerical skill of students (Score)                                                                          | 2014   |
|--------------------------------------------------------------------------------------------------------------|--------|
| What is the score the students of the second grade upper secondary school have obtained in numerical skills? | 184.73 |
| 2014 184.73                                                                                                  |        |
| Legend  ASCOLI PICENO                                                                                        |        |
|                                                                                                              |        |



## Early childhood educational facilities (%) What is the percentage of the population 0-16 who is registered at a day-care facility, baby-parking, pre-school, first grade or a regular course of study on the total of the population 0-16? 86.70 Legend ASCOLI PICENO