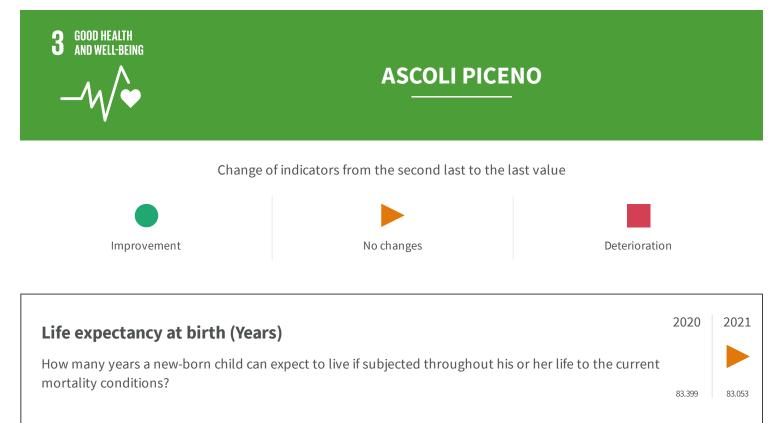

| 2021                    | 83.053 |
|-------------------------|--------|
| 2020                    | 83.399 |
| 2019                    | 84.087 |
| 2018                    | 83.396 |
| 2017                    | 83.32  |
| Legend<br>ASCOLI PICENO |        |