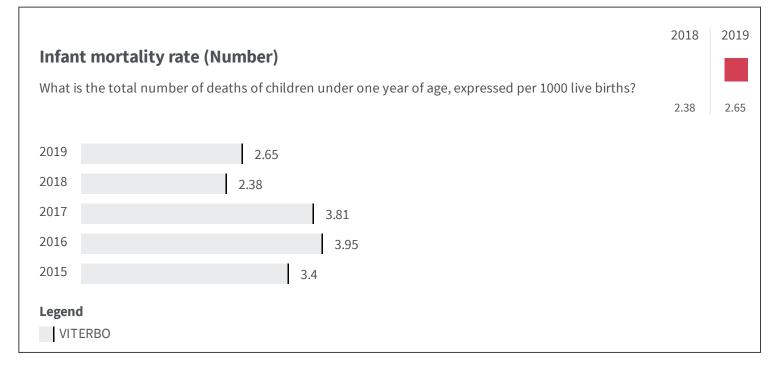

| Deaths for suicide and intentional self-harm (Number) |                                                                    | 2018 | 2019 |
|-------------------------------------------------------|--------------------------------------------------------------------|------|------|
| What is the total number of deaths caus residence?    | sed by suicide and intentional self-harm based on the territory of |      |      |
| residence?                                            |                                                                    | 21   | 16   |
| 2019                                                  | 16                                                                 |      |      |
| 2018                                                  | 21                                                                 |      |      |
| 2017                                                  | 15                                                                 |      |      |
| 2016                                                  | 18                                                                 |      |      |
| Legend                                                |                                                                    |      |      |
| VITERBO                                               |                                                                    |      |      |