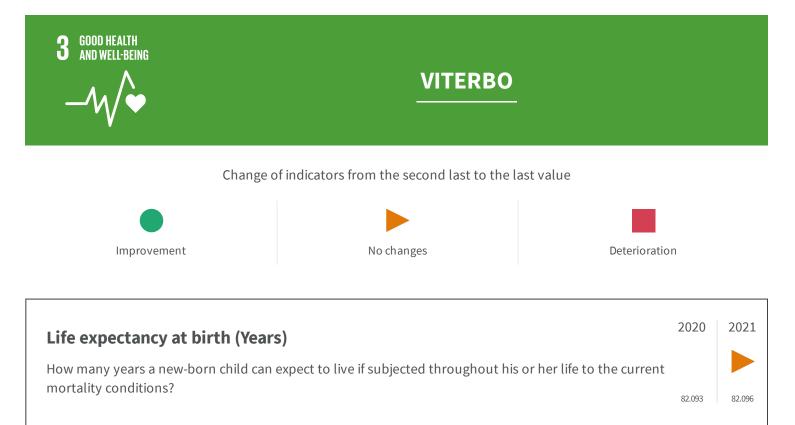

| 2021              | 82.096 |
|-------------------|--------|
| 2020              | 82.093 |
| 2019              | 82.248 |
| 2018              | 81.831 |
| 2017              | 81.42  |
| Legend<br>VITERBO |        |