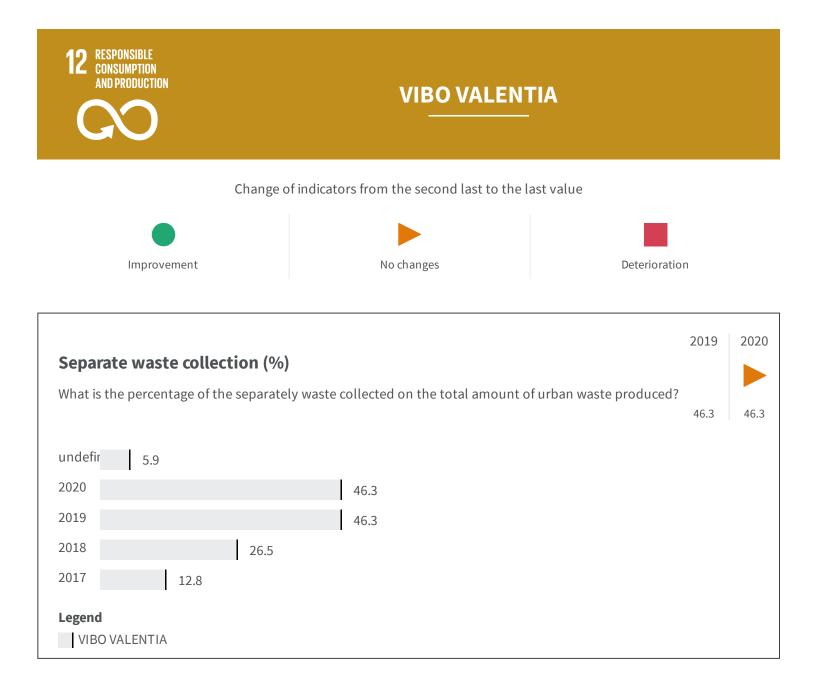

| Urban waste production (Kg)                                        | 2019   | 2020   |
|--------------------------------------------------------------------|--------|--------|
| How many kg of urban waste are produced every year per inhabitant? |        |        |
|                                                                    | 434.92 | 388.55 |
| 388.55                                                             |        |        |
| 2019 434.92                                                        |        |        |
| 2018 425.28                                                        |        |        |
| 2017 493.07                                                        |        |        |
| 2016 452.50                                                        |        |