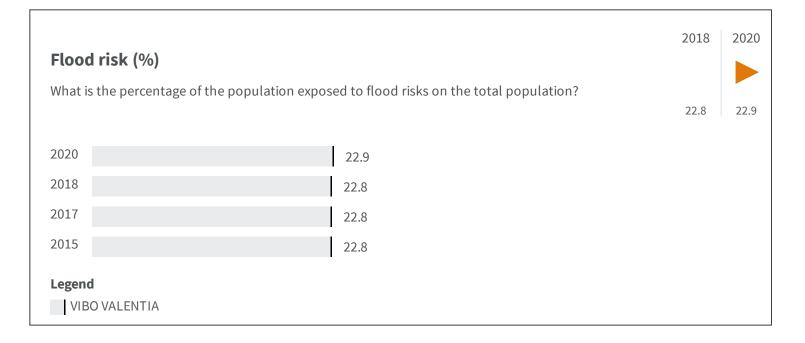

| 0.150 |       |       |
| Legend<br>VIBO VALENTIA                                                                                                         |       |       |       |

| Deaths and missings caused by disasters (Number) |                                                         | 2017 |
|--------------------------------------------------|---------------------------------------------------------|------|
| How many are the deaths, missings or people of   | directly affected by disasters per 100.000 inhabitants? | 1.9  |
| 2017                                             | 1.9                                                     |      |
| Legend<br>VIBO VALENTIA                          |                                                         |      |