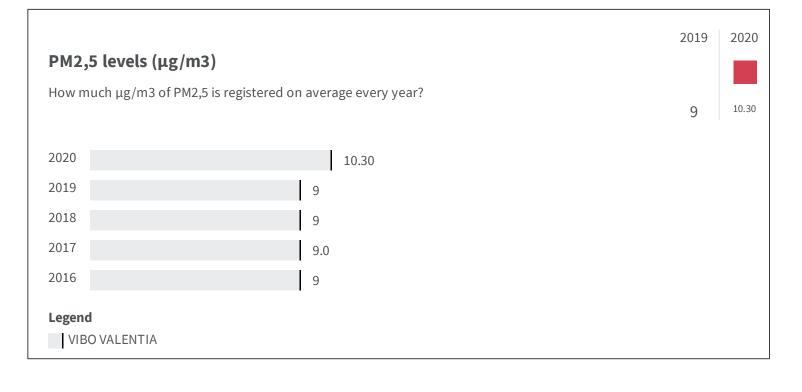

2016

Legend

VIBO VALENTIA

| Housing quality (Number)                    |                                            | 2011  |
|---------------------------------------------|--------------------------------------------|-------|
| What is the number of people living in hous | es without toilet per 100.000 inhabitants? | 275.4 |
| 2011                                        | 275.4                                      |       |
| Legend<br>VIBO VALENTIA                     |                                            |       |

|                                                |                     | 2018 | 2020 |
|------------------------------------------------|---------------------|------|------|
| PM10 levels (µg/m3)                            |                     |      |      |
|