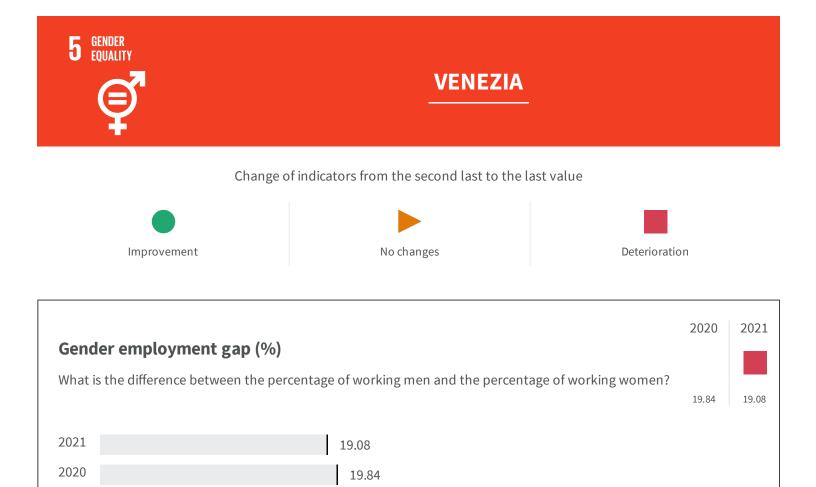

18.80

17.22

15.92

2019

2018

2017

Legend VENEZIA

| Educational level of women (%)              |                               | 2011  |
|---------------------------------------------|-------------------------------|-------|
| What is the percentage of women graduates o | n the total of the graduates? | 36.57 |
| 2011                                        | 36.57                         |       |
| <b>Legend</b><br>VENEZIA                    |                               |       |

| Women enrolled in the university (          | %)                                       | 2017  |
|---------------------------------------------|------------------------------------------|-------|
| What is the percentage of women enrolled in | university on the total of the students? | 51.99 |
| 201