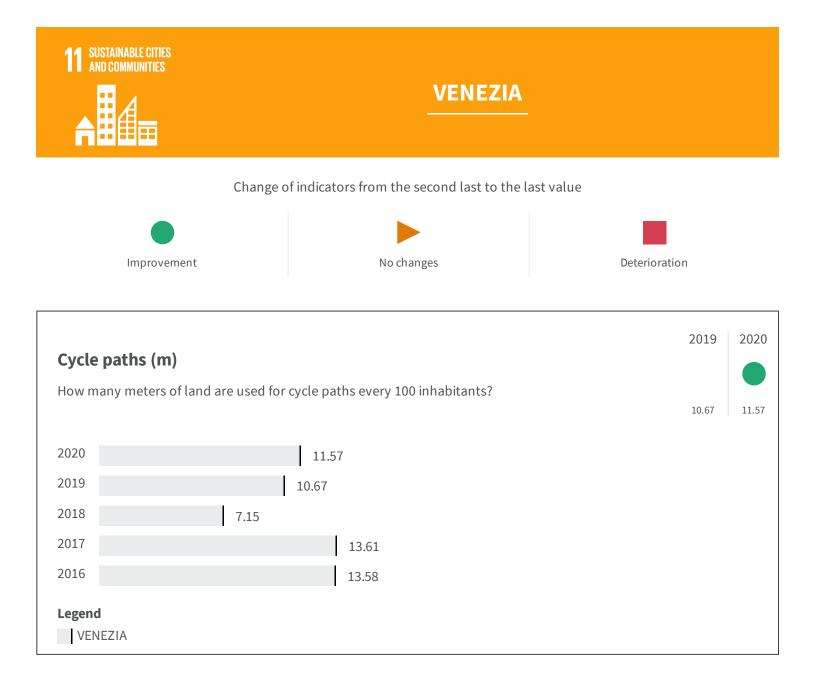

| Road surface for pedestrians (m2)                                                   |       | 2018  | 2019 |
|-------------------------------------------------------------------------------------|-------|-------|------|
| How many square meters of road surface per inhabitant are designed for pedestrians? |       | 5.069 | 5.1  |
| 2019                                                                                | 5.1   |       |      |
| 2018                                                                                | 5.069 |       |      |
| 2017                                                                                | 5.056 |       |      |
| 2016                                                                                | 5.036 |       |      |
| 2015                                                                                | 5.011 |       |      |
| <b>Legend</b><br>VENEZIA                                                            |       |       |      |