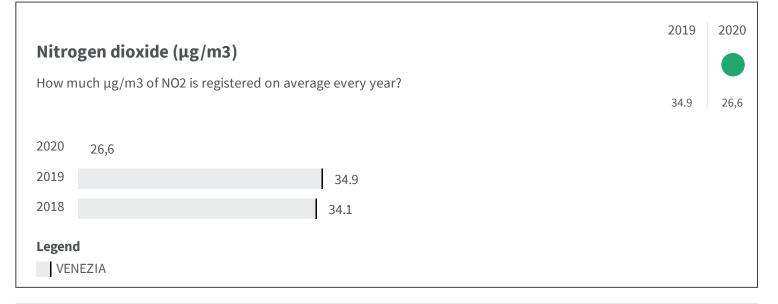

|                                                                   |                                               | 2019 | 2020  |
|-------------------------------------------------------------------|-----------------------------------------------|------|-------|
| PM2,5 levels (µg/m3)                                              |                                               |      |       |
| How much $\mu$ g/m3 of PM2,5 is registered on average every year? |                                               |      |       |
|                                                                   |                                               | 21.5 | 23.50 |
| 2020                                                              | 23.50                                         |      |       |
| 2019                                                              | 21.5                                          |      |       |
| 2018                                                              | 24                                            |      |       |
| 2017                                                              | 27.0                                          |      |       |
| 2016                                                              | 25                                            |      |       |
| Legend                                                            |                                               |      |       |
| VENEZIA                                                           |                                               |      |       |
|                                                                   |                                               |      |       |
|                                                                   |                                               |      | 2011  |
| Housing quality (Number)                                          |                                               |      |       |
| What is the number of people living in h                          | ouses without toilet per 100.000 inhabitants? |      |       |
|                                                                   |                                               |      | 59.5  |
| 2011                                                              | 59.5                                          |      |       |
| Legend                                                            |                                               |      |       |