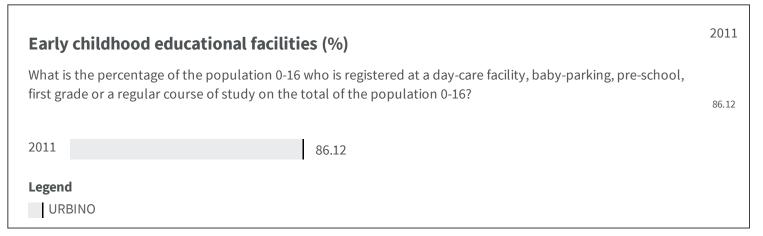

## Under 3 year olds in early childhood education and care services (%)

What is the percentage of children under 3 years who are looked after in day-care facilities?

There are no data available yet!

#### **Literacy skill of students (Score)**

What is the score the students of the second grade upper secondary school have obtained in literacy skills?

There are no data available yet!

#### **Numerical skill of students (Score)**

What is the score the students of the second grade upper secondary school have obtained in numerical skills?

There are no data available yet!

### **Lower secondary completion rate (%)**

What is the percentage of students who have obtained e certificate of lower secondary school completion on the total of the population?

There are no data available yet!