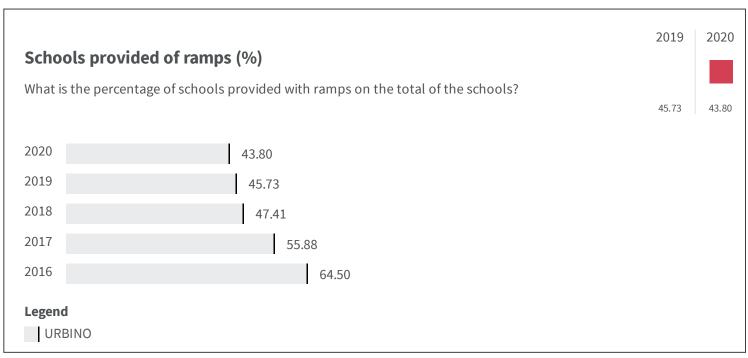

## Under 3 year olds in early childhood education and care services (%)

What is the percentage of children under 3 years who are looked after in day-care facilities?

There are no data available yet!

#### **Literacy skill of students (Score)**

What is the score the students of the second grade upper secondary school have obtained in literacy skills?

There are no data available yet!

#### **Numerical skill of students (Score)**

What is the score the students of the second grade upper secondary school have obtained in numerical skills?

There are no data available yet!

### **Lower secondary completion rate (%)**

What is the percentage of students who have obtained e certificate of lower secondary school completion on the total of the population?

There are no data available yet!