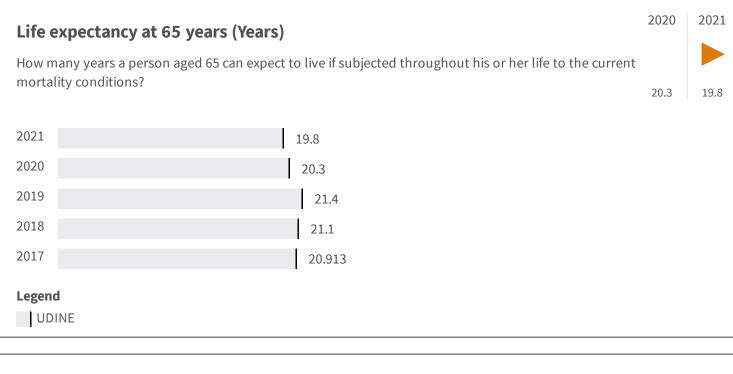

can expect to live if subjected throughout his or her life to the current<br>mortality conditions? |                            |  | 81.912 |
|-------------------------------------------------------------------------------------------------------------------------------------------------------------------------------|----------------------------|--|--------|
| 2021<br>2020<br>2019                                                                                                                                                          | 81.912<br>82.781<br>83.612 |  |        |
| 2018<br>2017<br>Legend                                                                                                                                                        |                            |  |        |



| 2017<br>Deaths and injuries in road accidents (Number) |                                            |     |     |  |  |
|--------------------------------------------------------|--------------------------------------------|-----|-----|--|--|
| How many deaths or injuries in roa                     | d accidents occurred per 1000 inhabitants? | 5.3 | 4.7 |  |  |
| 2019                                                   | 4.7                                        |     |     |  |  |
| 2017                                                   | 5.3                                        |     |     |  |  |
| 2016                                                   | 5.3                                        |     |     |  |  |
| Legend<br>UDINE                                        |