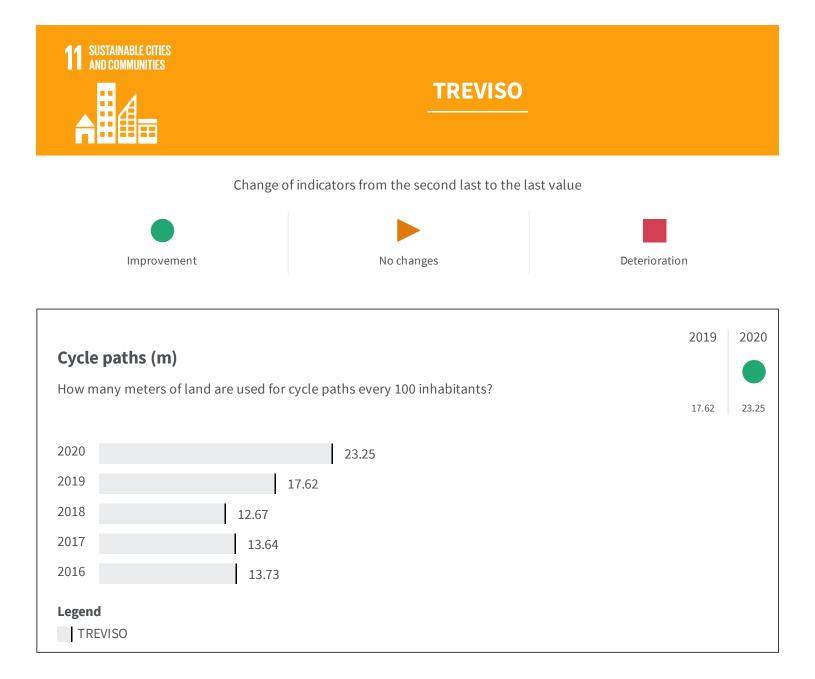

|                                                                                       | 2019 | 2020  |
|---------------------------------------------------------------------------------------|------|-------|
| PM2,5 levels (μg/m3)                                                                  |      |       |
| How much $\mu$ g/m3 of PM2,5 is registered on average every year?                     | 20   | 23.00 |
|                                                                                       | 20   | 23.00 |
| 2020 23.00                                                                            |      |       |
| 2019 20                                                                               |      |       |
| 2018 21