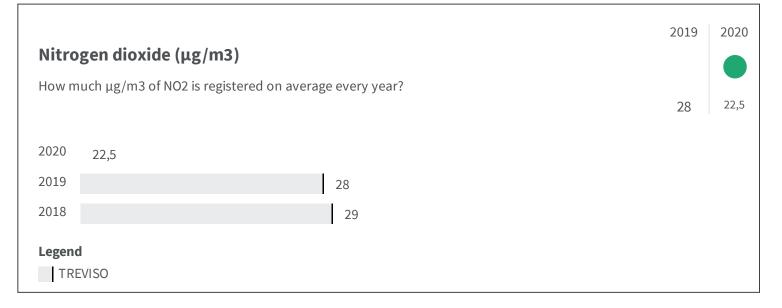

--------------------------------------|------|------|
| How many exposed citizens for noise p<br>presented complaints? | oollution are there every 100.000 inhabitants on the basis of the | 10.6 | 26.9 |
| 2019                                                           | 26.9                                                              |      |      |
| 2018 10.6                                                      |                                                                   |      |      |
| 2017                                                           | 21.3                                                              |      |      |
| Legend<br>TREVISO                                              |                                                                   |      |      |



| <b>Road surface for pedestrians (m2)</b><br>How many square meters of road surface pe |       | 2018  | 2019  |
|---------------------------------------------------------------------------------------|-------|-------|-------|
|                                                                                       |       | 01221 | 01220 |
| 2019                                                                                  | 0.226 |       |       |
| 2018                                                                                  | 0.227 |       |       |
| 2017                                                                                  | 0.229 |       |       |
| 2016                                                                                  | 0.221 |       |       |