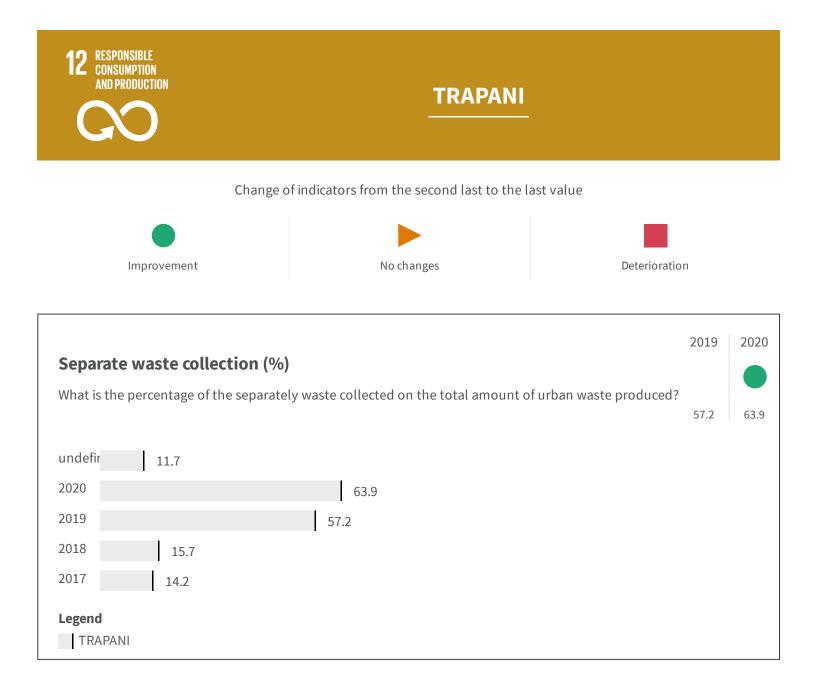

| Urban waste production (Kg)               |                                      | 2020   |
|-------------------------------------------|--------------------------------------|--------|
| How many kg of urban waste are produced e | every year per inhabitant?<br>468.74 | 449.03 |
| 2020 449.03                               |                                      |        |
| 2019 468.74                               |                                      |        |
| 2018 541                                  | 73                                   |        |
| 2017 5                                    | 78.25                                |        |
| 2016                                      | 646.29                               |        |
| <b>Legend</b><br>TRAPANI                  |