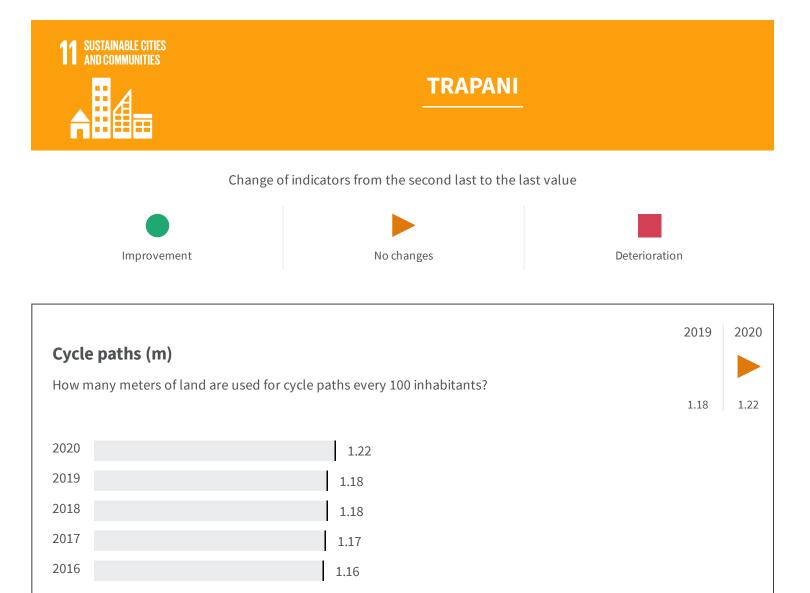

## Legend

TRAPANI

## PM2,5 levels (µg/m3)

How much  $\mu$ g/m3 of PM2,5 is registered on average every year?

There are no data available yet!

| Housing quality (Number)                      |                                         | 2011 |
|-----------------------------------------------|-----------------------------------------|------|
| What is the number of people living in houses | without toilet per 100.000 inhabitants? | 89.8 |
| 2011                                          | 89.8                                    |      |
| <b>Legend</b><br>TRAPANI                      |                                         |      |

|                                                     |               | 2019 | 2020 |
|-----------------------------------------------------|--------------