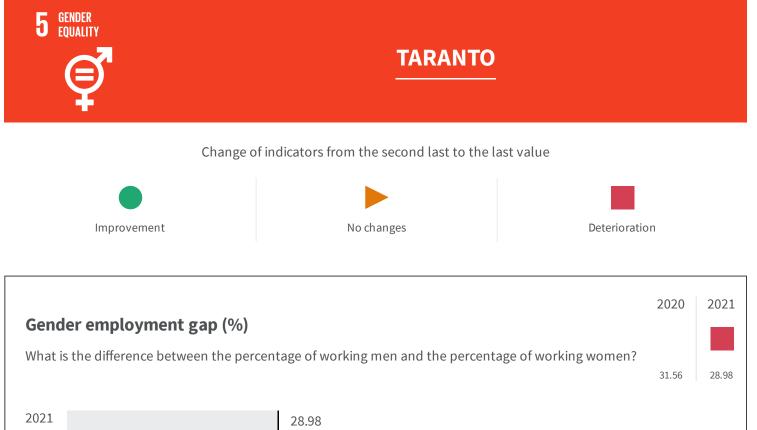

| 2021                                   | 28.98                               |       |
|----------------------------------------|-------------------------------------|-------|
| 2020                                   | 31.56                               |       |
| 2019                                   | 29.42                               |       |
| 2018                                   | 33.10                               |       |
| 2017                                   | 29.31                               |       |
| Legend<br>TARANTO                      |                                     |       |
| Educational loval of warmon (0/        |                                     | 2011  |
| Educational level of women (%          | •                                   |       |
| What is the percentage of women gradua | ates on the total of the graduates? | 23.46 |
| 2011                                   | 23.46                               |       |