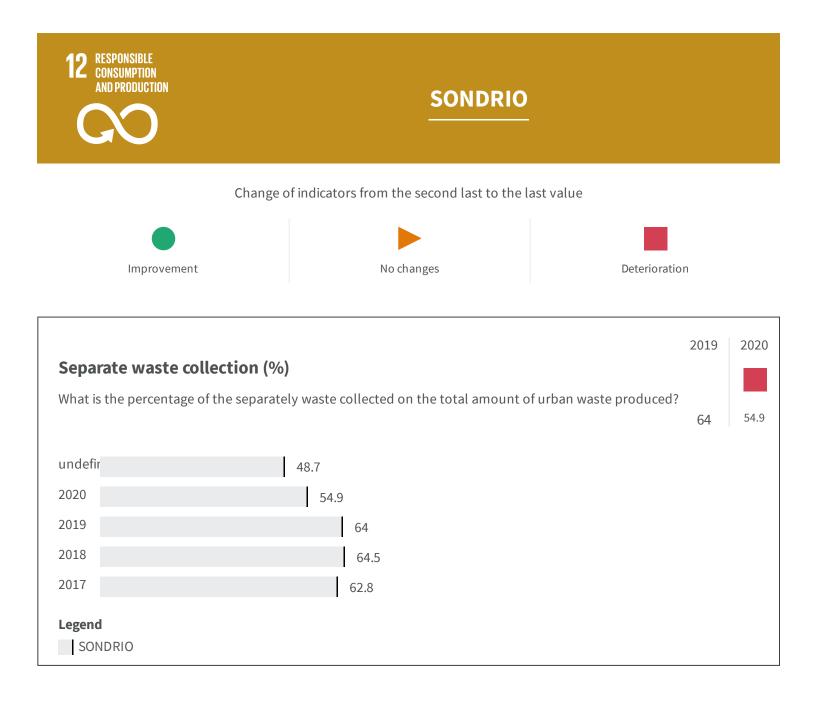

| Urban waste production (Kg)                                                                                         |                                                                        |        | 2020   |
|---------------------------------------------------------------------------------------------------------------------|------------------------------------------------------------------------|--------|--------|
| How many kg of                                                                                                      | furban waste are produced every year per inhabitant?                   | 503.22 | 497.53 |
| 2020                                                                                                                | 497.53