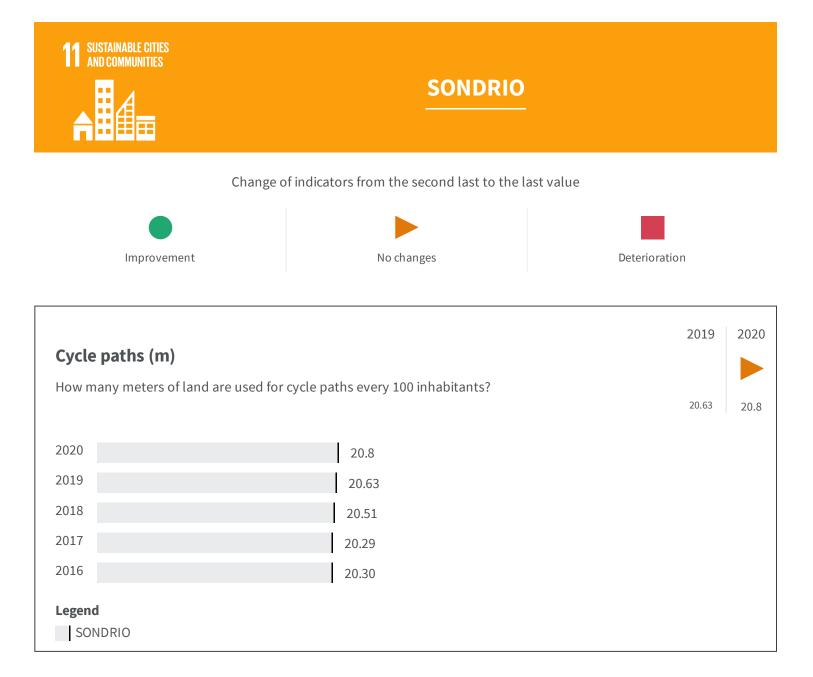

| PM2.    | 5 levels (μg/m3)                                                              | 2019 | 2020  |
|---------|-------------------------------------------------------------------------------|------|-------|
|         | How much μg/m3 of PM2,5 is registered on average every year?                  |      |       |
|         |                                                                               | 18   | 16.00 |
| 2020    | 16.00                                                                         |      |       |
| 2019    | 18                                                                            |      |       |
| 2018    | 18                                                                            |      |       |
| 2017    | 20.0