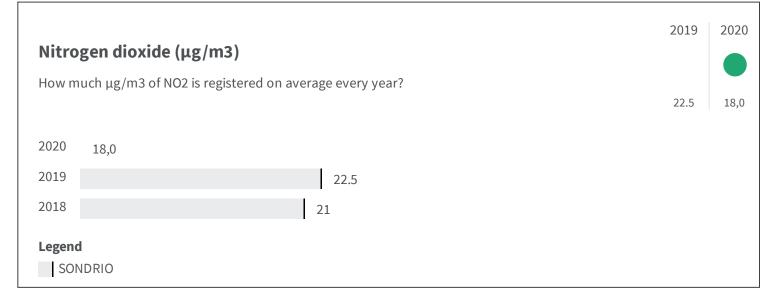

|             | 2019 |
|-------------------------------------------------------------------------------------------------------------------------|-------------|------|
| How many exposed citizens for noise pollution are there every 100.000 inhabitants on the basis of presented complaints? | the<br>13.9 | 4.6  |
| 2019 4.6<br>2018 13.9                                                                                                   |             |      |
| 2017 9.2                                                                                                                |             |      |
| Legend<br>SONDRIO                                                                                                       |             |      |



| 2018<br>Road surface for pedestrians (m2) |                                                             |       | 2019  |
|-------------------------------------------|-------------------------------------------------------------|-------|-------|
| How many square meters o                  | f road surface per inhabitant are designed for pedestrians? | 0.398 | 0.399 |
| 2019                                      | 0.399                                                       |       |       |
| 2018                                      | 0.398                                                       |       |       |
| 2017                                      | 0.397                                                       |       |       |
| 2016                                      | 0.737