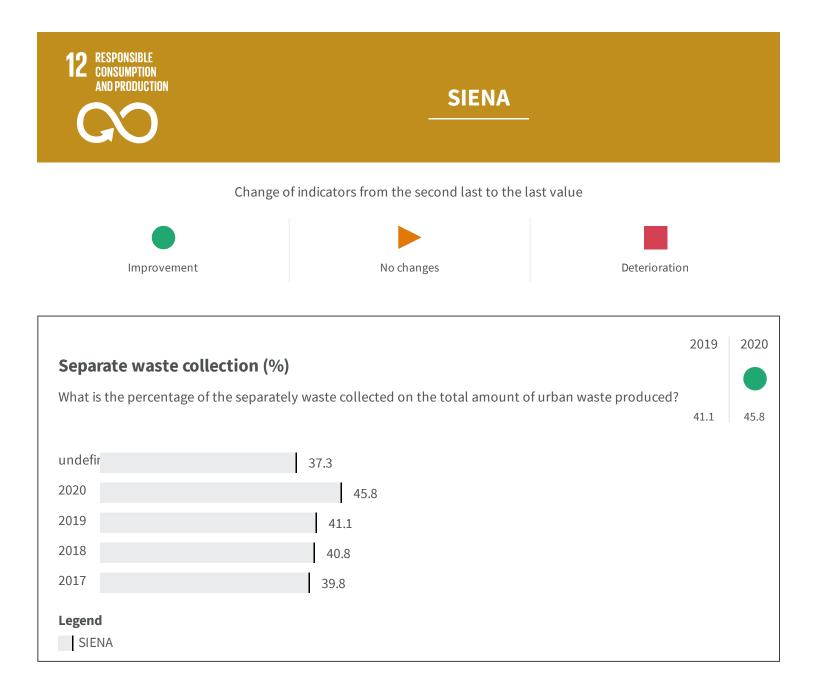

| <b>Urban waste production (Kg)</b><br>How many kg of urban waste are produced every year per inhabitant? |        | 2019 2020     |
|----------------------------------------------------------------------------------------------------------|--------|---------------|
|                                                                                                          |        | 673.02 591.98 |
| 2020                                                                                                     | 591.98 |               |
| 2019                                                                                                     | 673.02 |               |
| 2018                                                                                                     | 669.52 |