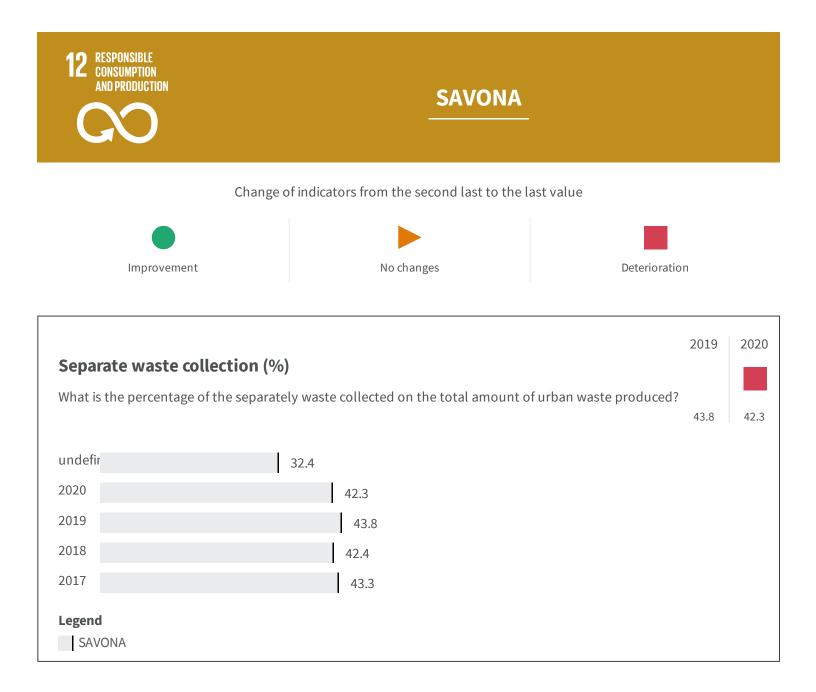

| Urban waste production (Kg)             |                            | 2019   | 2020   |
|-----------------------------------------|----------------------------|--------|--------|
| How many kg of urban waste are produced | every year per inhabitant? | 554.32 | 533.65 |
| 2020                                    | 533.65                     |        |        |
| 2019                                    | 554.32                     |        |        |
| 2018                                    | 547.45                     |        |        |
| 2017                                    | 531.14                     |        |        |
| 2016                                    | 527.20                     |        |        |
| Legend<br>SAVONA                        |