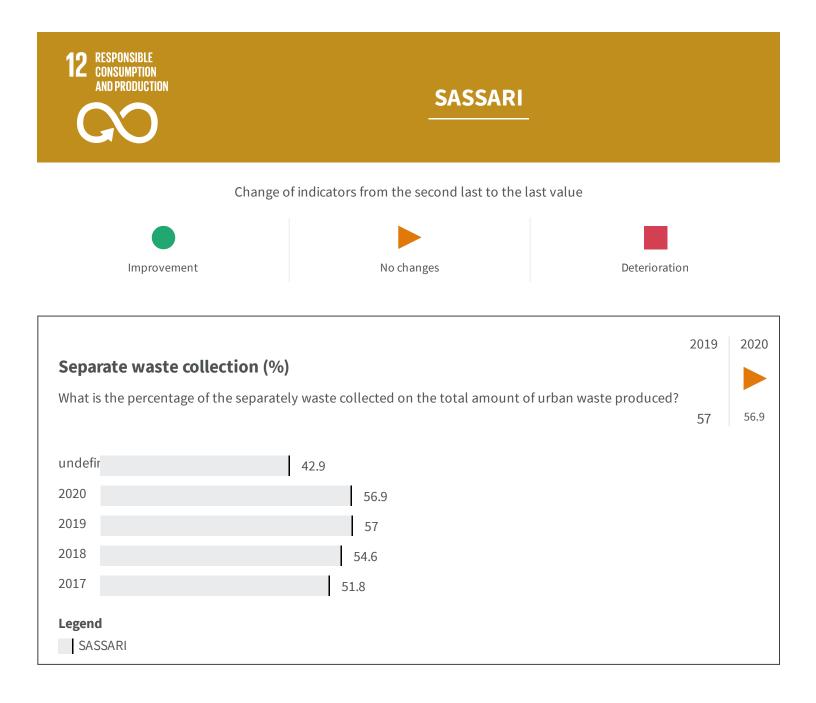

| Urban waste production (Kg)                                        |        | 2019   | 2020   |
|--------------------------------------------------------------------|--------|--------|--------|
| How many kg of urban waste are produced every year per inhabitant? |        | 481.60 | 473.31 |
|                                                                    |        | 481.00 | 473.31 |
| 2020                                                               | 473.31 |        |        |
| 2019                                                               | 481.60 |        |        |
| 2018                                                               | 485.24 |        |        |
| 2017                                                               | 479.66 |        |        |
| 2016