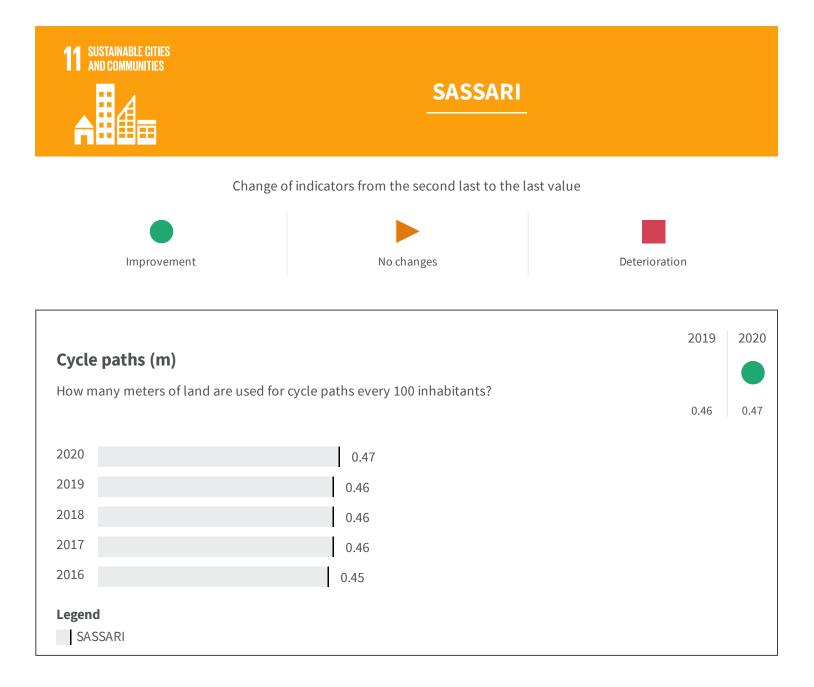

|                                                                                       |                                      | 2019 | 2020 |
|---------------------------------------------------------------------------------------|--------------------------------------|------|------|
| PM2,5 levels (µg/m3)                                                                  |                                      |      |      |
| How much µg/m3 of PM2,5                                                               | is registered on average every year? | 6    | 5.00 |
|                                                                                       |                                      | 0    | 5.00 |
| 2020