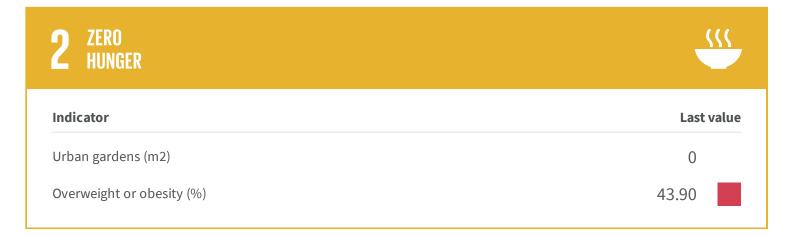

#### How far has

#### **SASSARI**

#### come in terms of achieving international SDGs (Sustainable Development Goals)?

The SDG portal provides data for all Italian cities (provincial capitals). Find out here how your city has made progress in a given timeframe and in comparison to others.

Change of indicators from the second last to the last value



| <b>Ů</b> ¥ <b>Ť</b> †iľ |
|-------------------------|
| Last value              |
| 30.21                   |
| 8.88                    |
|                         |



# 3 GOOD HEALTH AND WELL-BEING



| Indicator                                             | Last   | valu |
|-------------------------------------------------------|--------|------|
| Life expectancy at birth (Years)                      | 82.484 |      |
| Life expectancy at 65 years (Years)                   | 20.7   |      |
| Deaths and injuries in road accidents (Number)        | 5.5    |      |
| Deaths for suicide and intentional self-harm (Number) | 32     |      |
| Infant mortality rate (Number)                        | 2.1    |      |

| 4 QUALITY EDUCATION                                                  |            |
|----------------------------------------------------------------------|------------|
| Indicator                                                            |