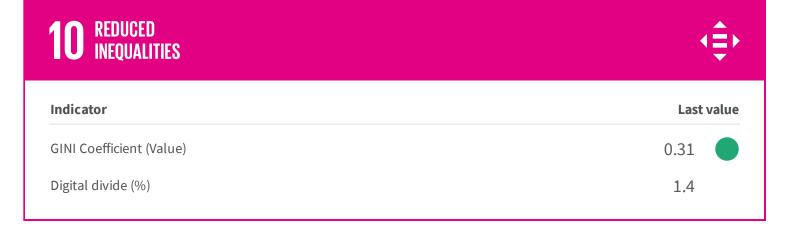

## **5** GENDER EQUALITY



| Last value |
|------------|
| 16.23      |
| 36.01      |
| 55.41      |
|            |

# IndicatorLast valueWater loss (%)62.90Urban waste-water treatment (%)95.00Urban waste-water sewerage (%)95

| Last value |
|------------|
| 2.58       |
| 9.55       |
|            |

#### DECENT WORK AND ECONOMIC GROWTH



| Indicator                                                         | Last      | value |
|-------------------------------------------------------------------|-----------|-------|
| Taxable income (€)                                                | 19,733.47 |       |
| outh not in employment, education or training (NEET) (%)          | 33,1      |       |
| Early school leavers from the educational and training system (%) | 19.34     |       |





# 11 SUSTAINABLE CITIES AND COMMUNITIES



| Indicator                                        | Last valu |
|--------------------------------------------------|-----------|
| Cycle paths (m)                                  | 0.47      |
| PM2,5 levels (μg/m3)                             | 5.00      |
| Housing quality (Number)                         | 90.7      |
| PM10 levels (μg/m3)                              | 18,5      |
| Noise pollution (Number)                         | 16.7      |
| Nitrogen dioxide (μg/m3)                         | 14,0      |
| Road surface for pedestrians (m2)                | 0.03      |
| Deaths and missings caused by disasters (Number) | 1.1       |
| Flood risk (%)                                   | 2.8       |

| CO         |
|------------|
| Last va