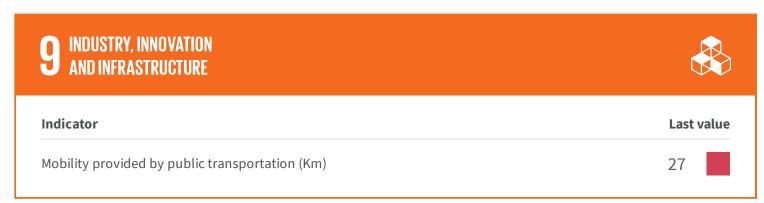

|

## **5** GENDER EQUALITY



| Last value |
|------------|
| 16.23      |
| 36.01      |
| 55.41      |
|            |

# IndicatorLast valueWater loss (%)62.90Urban waste-water treatment (%)95.00Urban waste-water sewerage (%)95

| Last value |
|------------|
| 2.58       |
| 9.55       |
|            |

#### DECENT WORK AND ECONOMIC GROWTH



| Indicator                                                         | Last      | value |
|-------------------------------------------------------------------|-----------|-------|
| Taxable income (€)                                                | 19,733.47 |       |
| outh not in employment, education or training (NEET) (%)          | 33,1      |       |
| Early school leavers from the educational and training system (%) | 19.34     |       |





# 11 SUSTAINABLE CITIES AND COMMUNITIES



| Indicator                                        | Last valu |
|--------------------------------------------------|-----------|
| Cycle paths (m)                                  | 0.47      |
| PM2,5 levels (μg/m3)                             | 5.00      |
| Housing quality (Number)                         | 90.7      |
| PM10 levels (μg/m3)                              | 18,5      |
| Noise pollution (Number)                         | 16.7      |
| Nitrogen dioxide (μg/m3)                         | 14,0      |
| Road surface for pedestrians (m2)                | 0.03      |
| Deaths and missings caused by disasters (Number) | 1.1       |
| Flood risk (%)                                   | 2.8       |

| CO         |
|------------|
| Last