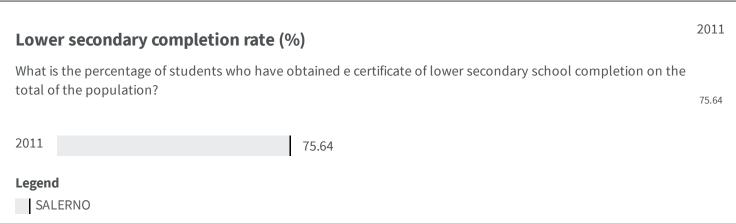

hool have obtained in literacy skills? 2014 183.38 Legend SALERNO

| Numerical skill of students (Score)                                                                          | 2014   |
|--------------------------------------------------------------------------------------------------------------|--------|
| What is the score the students of the second grade upper secondary school have obtained in numerical skills? | 178.58 |
| 2014 178.58                                                                                                  |        |
| Legend SALERNO                                                                                               |        |
|                                                                                                              |        |



## Early childhood educational facilities (%) What is the percentage of the population 0-16 who is registered at a day-care facility, baby-parking, pre-school, first grade or a regular course of study on the total of the population 0-16? 85.64 Legend SALERNO