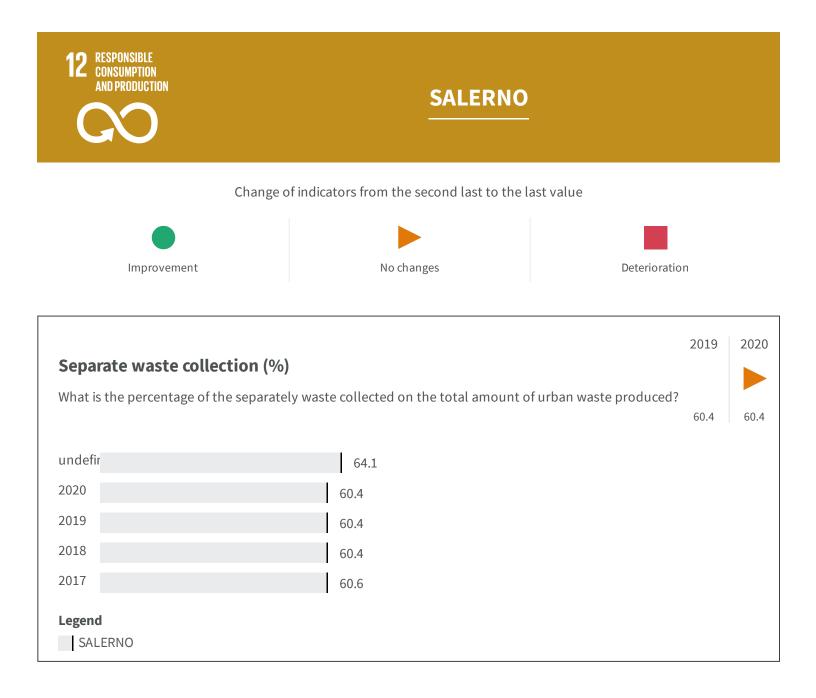

|  | Urban waste production (Kg)                                                                             |                     | 2019   | 2020   |
|--|---------------------------------------------------------------------------------------------------------|---------------------|--------|--------|
|  | How many kg of urban waste are produced every ye                                                        | ear per inhabitant? |        |        |
|  |                                                                                                         |                     | 473.20 | 451.39 |
|  | 2020 451.3                                                                                              | 39                  |        |        |
|  | 2019 473