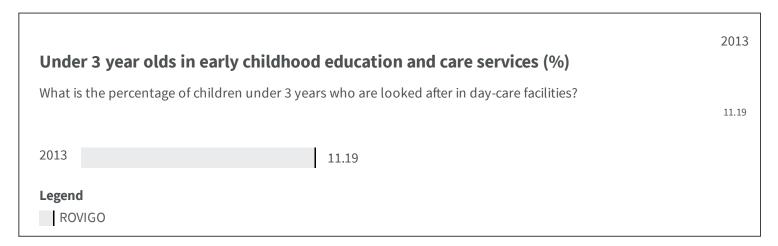

## **ROVIGO**

Change of indicators from the second last to the last value





## Literacy skill of students (Score) What is the score the students of the second grade upper secondary school have obtained in literacy skills? 2014 203.65 Legend ROVIGO

| Numerical skill of students (Score)                                                                          | 2014   |
|--------------------------------------------------------------------------------------------------------------|--------|
| What is the score the students of the second grade upper secondary school have obtained in numerical skills? | 213.07 |
| 2014 213.07                                                                                                  |        |
| Legend ROVIGO                                                                                                |        |
|