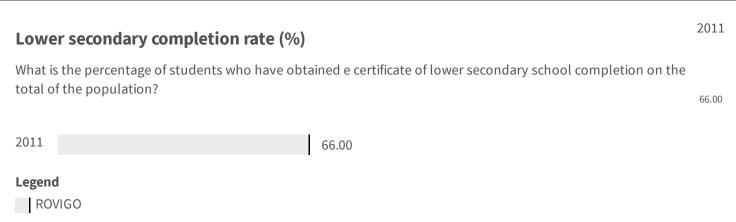

chool have obtained in literacy skills? 2014 203.65 Legend ROVIGO

| Numerical skill of students (Score)                                                                          | 2014   |
|--------------------------------------------------------------------------------------------------------------|--------|
| What is the score the students of the second grade upper secondary school have obtained in numerical skills? | 213.07 |
| 2014 213.07                                                                                                  |        |
| Legend ROVIGO                                                                                                |        |
|                                                                                                              | 2011   |



## Early childhood educational facilities (%) What is the percentage of the population 0-16 who is registered at a day-care facility, baby-parking, pre-school, first grade or a regular course of study on the total of the population 0-16? 86.10 Legend ROVIGO