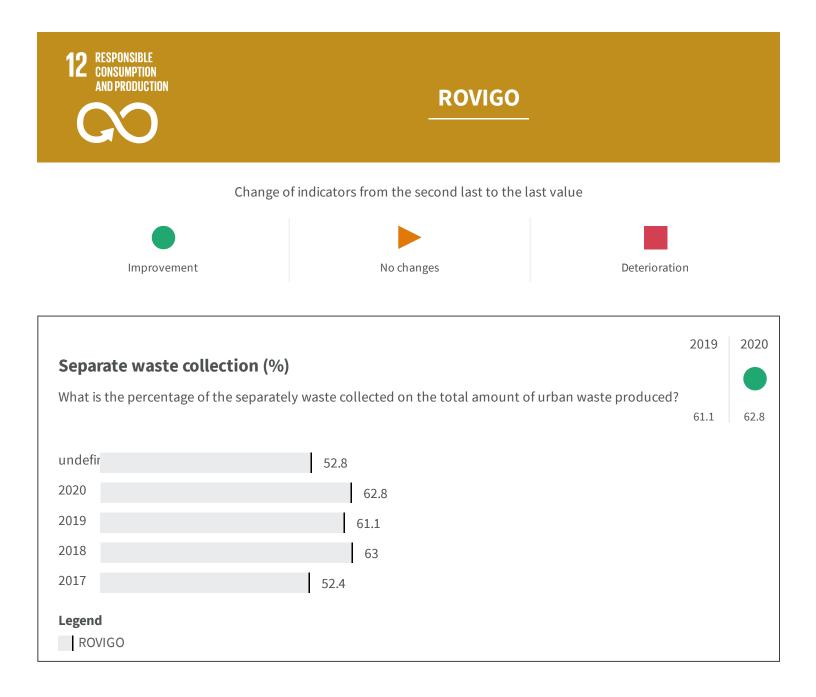

| Urban waste production (Kg)             |                            | 2019   | 2020   |
|-----------------------------------------|----------------------------|--------|--------|
| How many kg of urban waste are produced | every year per inhabitant? | 616.18 | 604.38 |
| 2020                                    | 604.38                     |        |        |
| 2019                                    | 616.18                     |        |        |
| 2018                                    | 601.99                     |        |        |
| 2017                                    | 615.02                     |        |        |
| 2016                                    | 635.97                     |        |        |
| Legend<br>ROVIGO                        |